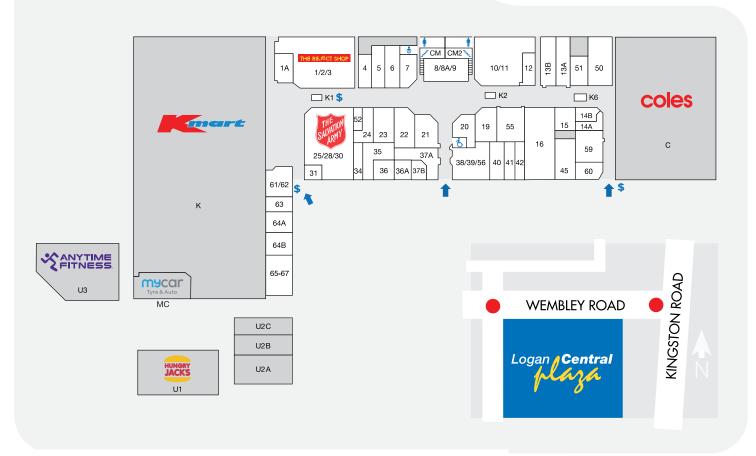

## **DEMOGRAPHICS**

YOUNG FAMILIES, MULTICULTURAL

114,548

MARKET

TRADE AREA POPULATION

| STORE                      | LOCATION | STORE                  | LOCATION | STORE LO                                   | CATION |
|----------------------------|----------|------------------------|----------|--------------------------------------------|--------|
| MAJORS                     |          | FOOD - SPECIALTY       |          | LIQUOR AND TOBACCO                         |        |
| Coles                      | С        | Save Logan Supermarket | 65-67    | Huff & Puff                                | 63     |
| Kmart                      | K        |                        | 1.40     | Liquor Legends                             | 51     |
| MINI MAJORS                |          | Viviade                | 14B      | Smokemart & GiftBox                        | 15     |
| Dollars & Sense            | 10/11    | FASHION / FOOTWEAR     |          | MEDICAL AND OPTICAL                        |        |
| The Reject Shop            | 1/2/3    | Ally Fashion           | 23       | Chempro Chemists                           | 16     |
| The Salvation Army         | 25/28/30 |                        |          | Massage Legend                             | 4      |
| ENTERTAINMENT              |          | HQ Fashion             | 24       | Myhealth                                   | 45     |
| EB Games                   | 19       | Lowes                  | 55       | SERVICES                                   |        |
| FRESH FOOD                 |          | Sakura Fashion         | 6        | Cameron Dick MP State Member for Woodridge | U2B    |
| Hot & Fresh Bakery         | 60       | Spendless Shoes        | 22       | H&R Block                                  | 41     |
| Ismails Quality Meats      | 50       | Sperialess Shoes       | 22       | ITP                                        | 64B    |
| ~ ~                        | 13A      | HAIR AND BEAUTY        |          | Jim Chalmers MP Federal Member for Rankin  | U2A    |
| Logan Fresh                | IJA      | Couture Nails          | 31       | Jess' Keys & Solutions                     | K2     |
| FOOD - EAT IN / TAKEAWAY   |          |                        |          | Kangaroo Mobile Zone                       | K1     |
| Chix 'n Snax               | 40       | Golden Nails           | 5        | Logan Central News Extra                   | 59     |
| Coolabah Café & Carvery    | 37A      | Ivy Hair House         | 12       | Mobile Space                               | K6     |
| Gong Cha Hot Star          | 61/62    | JF Quick Haircuts      | 52       | mycar Tyre & Auto                          | MC     |
| Hungry Jack's              | U1       | 31 Quick Haircots      | JZ       | Ugo Ugo                                    | 64A    |
| Khan Kebabs                | 14A      | HOUSEHOLD              |          | WISE Employment                            | 35     |
| Kickin' Inn                | 38/39/56 | The Furniture Club     | 1Δ       | SPORTS AND FITNESS                         |        |
| New Tokyo Sushi            | 36A      |                        | 17.1     | Anytime Fitness                            | U3     |
| Pho Mai Vietnamese Kitchen | 36       | JEWELLERY AND GIFTS    |          | CENTRE MANAGEMENT                          |        |
| Sunny Cup Bubble Tea       | 37B      | Prouds                 | 20       | Centre Management                          | CM     |
| - 1                        |          |                        |          | ~                                          |        |