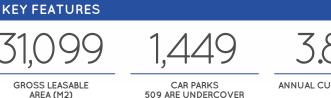

Originally known as Kippa Ring Shopping Centre, it underwent a substantial expansion in 1990 and was relaunched in 1991 as Peninsula Fair.

DEMOGRAPHICS

3.8m

ANNUAL CUSTOMER VISITS

66

NUMBER OF RETAILERS 160m

TOTAL ANNUAL SALES (\$)

- COLES KMART
- BEST & LESS • HOYTS • TAVERN
- DAN MURPHY'S

FAMILIES AND MIDDLE AGE, MATURE INDEPENDENTS 147,200

TRADE AREA POPULATION

MARKET

272 ANZAC AVENUE, KIPPA RING QLD 4021 | **P** (07) 3284 8044 PENINSULAFAIR@RETAILFIRST.COM.AU | WWW.**PENFAIR**.COM.AU