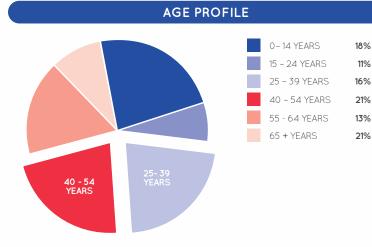

## PENINSULAFAIR



**Peninsula Fair** is located in the central hub of the Redcliffe Peninsula only 37km from Brisbane city.

The lifestyle of the area is relaxed with a focus on leisure and recreation and the centre offers a complete shopping experience under one air-conditioned roof.

Originally known as Kippa Ring Shopping Centre, it underwent a substantial expansion in 1990 and was relaunched in 1991 as Peninsula Fair.





DEMOGRAPHICS

3.8m

ANNUAL CUSTOMER VISITS



66

NUMBER OF RETAILERS 160m

TOTAL ANNUAL SALES (\$)

- COLES KMART
- BEST & LESS • HOYTS • TAVERN
- DAN MURPHY'S

FAMILIES AND MIDDLE AGE, MATURE INDEPENDENTS 147,200

TRADE AREA POPULATION

MARKET



272 ANZAC AVENUE, KIPPA RING QLD 4021 | **P** (07) 3284 8044 PENINSULAFAIR@RETAILFIRST.COM.AU | WWW.**PENFAIR**.COM.AU





ANZAC AVENUE

**FASHION MEN'S** 

**FASHION MIXED** 

STORE NO.

D7/8

D9/11

G3

B1/3

Δ1/3

G1/2

M1/2

K1/2

H1/5

G10

F4A

102

F3

F4

XK1

F1/2

STORE

J&SBakery

Sushi Pumacy

HAIR, NAILS & BEAUTY

Elegant Beauty & Brows

Top Asian

Bak 10 Cut

Elevate Salon

OLD Nails

and Beauty

Stefan

House

Kaisercraft

Eve's Skin & Beauty

T&K Nails and Beauty

S&S Hair and Beauty

HOMEWARES & GIFTS

Smokemart & GiftBox