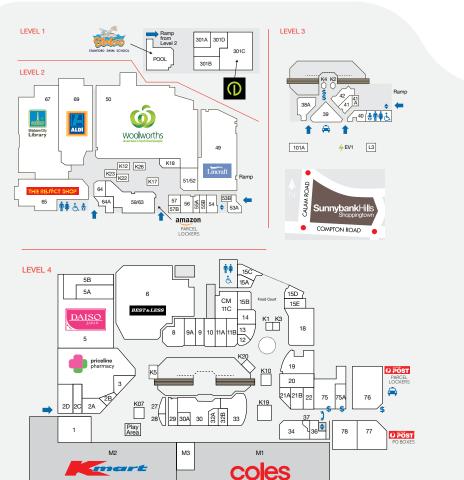

# SunnybankHills Shoppingtown

NO

18

2A

20

K23

LEVEL

4

4

4

2

STORE

**NEWSAGENT & BOOKS** 

HAIR & BEAUTY

Footcare Haven

AGIO Hair

HC Station

Sunnybank Hills Newsagency

| TIC Station                             | NZJ   | 2 |
|-----------------------------------------|-------|---|
| Heavenly Zen                            | 10    | 4 |
| Khool Hair & Beauty                     | 29    | 4 |
| Looks and Shapes                        | K26   | 2 |
| Mister Cuts Barber                      | 28    | 4 |
| Natures Nails                           | 55B   | 2 |
|                                         |       |   |
| Price Wave Hairdressers                 | 36    | 4 |
| Trans Nails                             | 30 A  | 4 |
| JEWELLERY                               |       |   |
| Prince Jewellers                        | 9     | 4 |
| Prouds The Jewellers                    | 8     | 4 |
| MISCELLANEOUS                           |       |   |
| EB Games                                | 11A   | 4 |
| Game Republic Cyber Game Cafe           | 301B  | 1 |
| Game Republic Karaoke                   |       |   |
| Entertainment Centre                    | 301D  | 1 |
| MOBILE PHONES                           |       |   |
| Mobile Connect                          | 21A   | 4 |
| Mobile Solutions                        | K10   | 4 |
| Optus                                   | 32B   | 4 |
| Phone Story                             | 37    | 4 |
| Vodafone                                | 32A   | 4 |
|                                         | JZA   | 4 |
| OPTICAL                                 |       |   |
| The Optical Superstore                  | 3     | 4 |
| Tony Collivas Optometrist               | 64    | 2 |
| PHARMACY & MEDICAL                      |       |   |
| Bay Audio                               | 21B   | 4 |
| GP Plus Medical Centre                  | 5A    | 4 |
| HAPI Physiotherapy                      | 41A   | 4 |
| Mater Pathology                         | 2D    | 4 |
|                                         | 64A   | 2 |
| My Clinic                               |       |   |
| Priceline Pharmacy                      | 4     | 4 |
| Richard Marsden Dental Practice         | 2C    | 4 |
| Smile Bright Dental                     | 1B/1C | 4 |
| Sunnybank Hills Family Practice         | 2D    | 4 |
| SERVICES                                |       |   |
| Australia Post                          | 77    | 4 |
| Centre Management                       | 11C   | 4 |
| Elanga (EV CHarging Station)            | EV1   | 3 |
| Eunica Tax Agent & Accountant           | 53B   | 2 |
| First Copy                              | 57B   | 2 |
| H&R Block                               | 57A   | 2 |
|                                         |       | 3 |
| Mister Minit                            | K4    |   |
| Mymuch Computer Solutions               | 40    | 3 |
| REMOX Remittances and<br>Money Exchange | K20   | 4 |
|                                         | 20    | - |
| SPORTS & LEISURE                        | 70:-  | _ |
| Club Lime                               | 301C  | 1 |
|                                         |       |   |

| STORE                     | NO      | LEVEL | STORE                    | NO    | LEVEL |
|---------------------------|---------|-------|--------------------------|-------|-------|
| SUPERMARKETS              |         |       | BRISBANE CITY COUNCIL    |       |       |
| ALDI                      | 69      | 2     | BCC - Library            | 67    | 2     |
| Coles                     | M1      | 4     | FEMALE FASHION           |       |       |
| Woolworths                | 50      | 2     | Millers                  | 33    | 4     |
| DISCOUNT DEPARTMENT STORE |         |       | FOOD - EAT IN / TAKEAWAY |       |       |
| Kmart                     | M2      | 4     | Asian King Food          | 14    | 4     |
| MINI-MAJORS               |         |       | Café!n                   | K18   | 2     |
| Best & Less               | 6       | 4     | Chatime                  | K3    | 4     |
| Daiso                     | 5       | 4     | Chatterbox               | 30    | 4     |
|                           |         |       | Jack's Café              | 15E   | 4     |
| Lincraft                  | 49      | 2     | M Carvery                | 15B   | 4     |
| The Reject Shop           | 65      | 2     | Moim House               | 27    | 4     |
| AUTO SERVICES             |         |       | Mr Curry                 | 15A   | 4     |
| Royal Car Wash            | 1.3     | 3     | New Excellent Kitchen    | 15C   | 4     |
| mycar Tyre & Auto         | 101A    | 3     | Pork Roll                | 19    | 4     |
|                           | 10 17 1 |       | Snow Witch               | K07   | 4     |
| BANKS                     |         |       | Subway                   | 11B   | 4     |
| ANZ + ATM                 | 75      | 4     | Sushi Chef K             | K22   | 2     |
| BOQ + ATM                 | 75A     | 4     | Sushi Paradise           | K1    | 4     |
| CBA + ATM                 | 76      | 4     | The Coffee Club          | K19   | 4     |
| NAB + ATM                 | 78      | 4     | The Kebab Shop           | 13    | 4     |
| ATMS                      |         |       | Walker's Doughnuts       | K2    | 3     |
| ATMx                      | ATM3    | 3     | FRESH FOOD               |       |       |
|                           |         | 3     | K Fresh Mart             | 59/63 | 2     |
| Olliv (Cryptocurrency)    | ATM4    | 5     | New York Baguette        | 55A   | 2     |
| LIQUOR & TOBACCO          |         |       | Sunny Meats              | 54    | 2     |
| Cignall                   | 2B      | 4     | The Fruit Temple         | 52    | 2     |
| Liquorland                | M3      | 4     | The Vitamin Town         | 9A    | 4     |