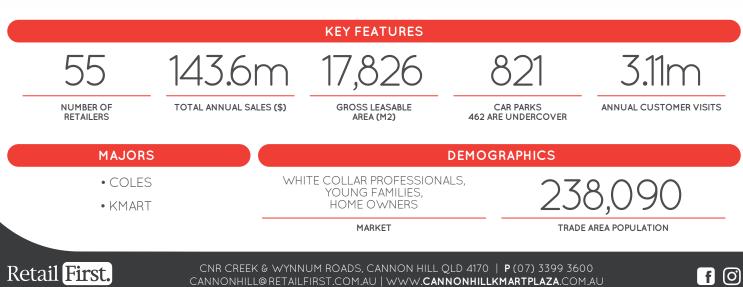

Cannon Hill Kmart Plaza is a subregional centre located approx. 15 minutes from the CBD. It opened in 1973 and underwent a major refurbishment in 1989, with a number of minor refurbishments since. The centre is a one level, fully enclosed and air-conditioned mall with access via two major arterial roads. The centre also boasts ample open air and shaded parking.