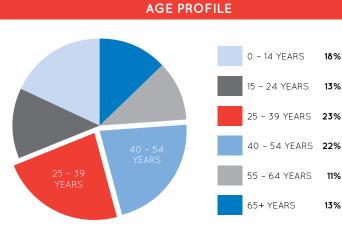

18%

13%

23%

11%

13%

| STORE                    | LOCATION             | STORE                      |  |
|--------------------------|----------------------|----------------------------|--|
| MAJORS                   |                      | Sushi Mart                 |  |
| Coles                    | С                    | Zarraffa's Coffee          |  |
| Kmart                    | К                    | FOOD - FRESH               |  |
| mycar Tyre & Auto        | MC<br>Bakers Delight |                            |  |
| BANKING FACILITIES       |                      | The Banh Mi House          |  |
| ANZ ATM                  | 20 A                 | The Cheesecake Shop        |  |
| BOQ                      | 21                   | FOOTWEAR                   |  |
| BOQ ATM                  | 20B                  |                            |  |
| CommBank + ATM           | 25                   | Spendless Shoes            |  |
| Precinct ATM             | 15D                  | HAIR & BEAUTY              |  |
| Suncorp Bank + ATM       | 36/38                | Beauty Stop                |  |
| FASHION                  |                      | Brazilian Beauty           |  |
| Petite Maison Boutique   | 17A                  | Clear Skincare Cannon Hill |  |
| FOOD - EAT-IN / TAKEAWAY |                      | Go Cutt                    |  |
|                          | 70                   | HMB Barber                 |  |
| @Beans                   | 39                   | Magic Brow Bar             |  |
| Coco Bliss               | 15B                  | ProfessioNail              |  |
| Gloria Jean's            | 17                   | S+SHair.Beauty             |  |
| Grill'd                  | C2                   | 5                          |  |
| Happy Kebab              | 15A                  | Stefan                     |  |
| Little Red Dumpling      | C8                   | HEALTH & OPTICAL           |  |
| Lunchtyme                | 41                   | Chemist Warehouse          |  |