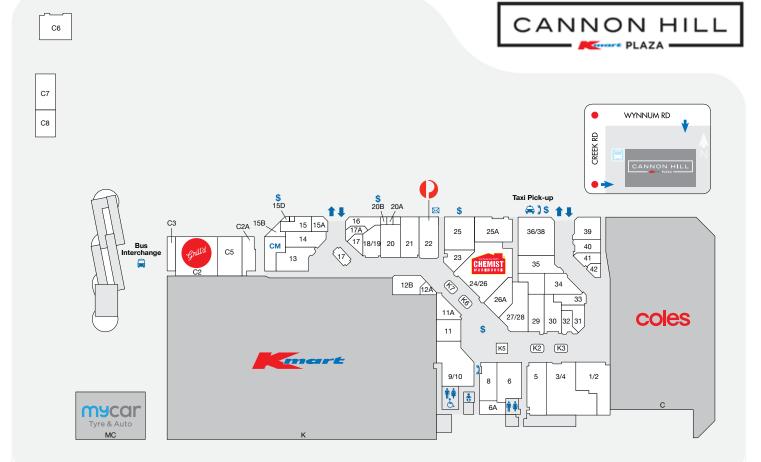

18%

13%

23%

11%

13%

| STORE                    | LOCATION             | STORE                      |  |
|--------------------------|----------------------|----------------------------|--|
| MAJORS                   |                      | Sushi Mart                 |  |
| Coles                    | С                    | Zarraffa's Coffee          |  |
| Kmart                    | К                    | FOOD - FRESH               |  |
| mycar Tyre & Auto        | MC<br>Bakers Delight |                            |  |
| BANKING FACILITIES       |                      | The Banh Mi House          |  |
| ANZ ATM                  | 20 A                 | The Cheesecake Shop        |  |
| BOQ                      | 21                   | FOOTWEAR                   |  |
| BOQ ATM                  | 20B                  |                            |  |
| CommBank + ATM           | 25                   | Spendless Shoes            |  |
| Precinct ATM             | 15D                  | HAIR & BEAUTY              |  |
| Suncorp Bank + ATM       | 36/38                | Beauty Stop                |  |
| FASHION                  |                      | Brazilian Beauty           |  |
| Petite Maison Boutique   | 17A                  | Clear Skincare Cannon Hill |  |
| FOOD - EAT-IN / TAKEAWAY |                      | Go Cutt                    |  |
|                          | 70                   | HMB Barber                 |  |
| @Beans                   | 39                   | Magic Brow Bar             |  |
| Coco Bliss               | 15B                  | ProfessioNail              |  |
| Gloria Jean's            | 17                   | S+SHair.Beauty             |  |
| Grill'd                  | C2                   | 5                          |  |
| Happy Kebab              | 15A                  | Stefan                     |  |
| Little Red Dumpling      | C8                   | HEALTH & OPTICAL           |  |
| Lunchtyme                | 41                   | Chemist Warehouse          |  |

| 41 | Chemist Wo |
|----|------------|
| C3 | My Dentist |
| C5 | OPSM       |

| LOCATION | STORE                   | LOCATION |
|----------|-------------------------|----------|
| K5       | Specsavers              | 6        |
| C6       | Top Health Doctors      | 1/2      |
|          | ENTERTAINMENT           |          |
| 33       | EB Games                | 34       |
| 15       | HOUSEHOLD & ELECTRICAL  |          |
| C2A      | Choice Discounts        | 3/4      |
|          | Go Dollars              | 9/10     |
| 13       | Uneeek Gifts            | 11       |
| 10       | JEWELLERY & ACCESSORIES |          |
| 14       | Prouds The Jewellers    | 11A      |
| 14       | MISCELLANEOUS           |          |
| 20       | Liquorland              | 35       |
| 12A      | Cannon News             | 5        |
| 40       | SERVICES                |          |
| K7       | Australia Post          | 22       |
| 30       | BlueFone                | K6       |
| 26A      | Cash Converters         | 25A      |
| 18/19    | Freechoice              | 42       |
| 10/19    | Lee Massage             | 23       |
|          | Mister Minit            | K3       |
| 24/26    | Siam Spa                | 32       |
| 8        | CENTRE MANAGEMENT       |          |
| 29       | Centre Management       | СМ       |