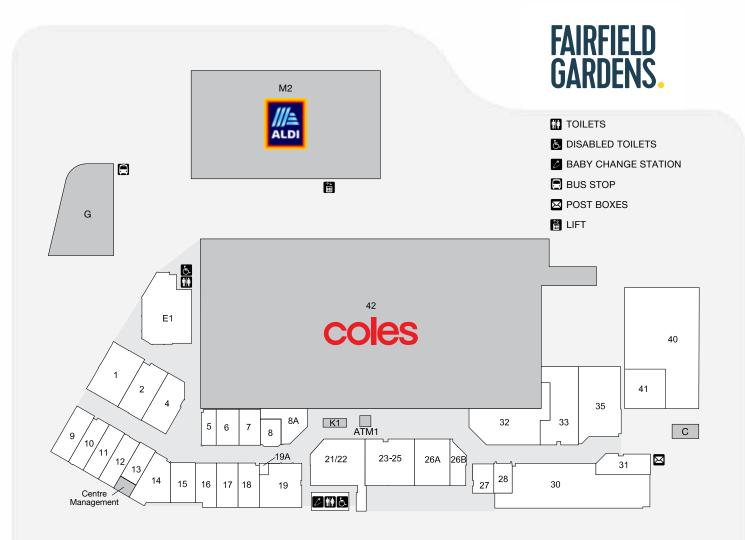

f 0

| STORE                            | LOCATION | STORE                     | LOCATION | BROUGHAM ST                       |          |
|----------------------------------|----------|---------------------------|----------|-----------------------------------|----------|
| MAJORS                           |          | HAIR & BEAUTY             |          |                                   |          |
| ALDI                             | M2       | Barbertects Co            | 13       | FAIRFIELD<br>GARDENS              |          |
| Coles                            | 42       | Complete Skin & Beauty    | 7        | <b>GARDEN</b>                     |          |
| 7-Eleven                         | G        | Hair Architects Co        | 16       |                                   |          |
| FOOD - FRESH                     |          | Jamie's Hair Tree         | 27       | ASHBY ST                          |          |
| BWS                              | 19       | Li's Massage              | 11       |                                   |          |
|                                  |          | Q&A Nails                 | 10       |                                   |          |
| Fairfield Bakehouse & Patisserie | 8A       | HEALTH                    |          | STORE                             | LOCATION |
| Prestige Meats Fairfield         | 26A      | Fairfield Family Clinic   | 33       |                                   |          |
| The Greengrocer                  | 21/22    | Fairfield Gardens Chemist | 32       | MISCELLANEOUS                     |          |
| FOOD - EAT IN/TAKEAWA            | Y        | Najmi Dental              | 17       | Repair Mate                       | K1       |
| Carpe Diem                       | 4        | OPSM                      | 6        | TechM8                            | 8        |
| Daily Sushi                      | 19A      | Snap Fitness              | 35       | SERVICES                          |          |
| Grill'd                          | 1        | Southside Eyewear         | 18       | ATM2Go                            | ATM4     |
| Ichiban Sushi                    | 2        | HOMEWARES & GIFTS         |          | Australia Post                    | 31       |
| Impressive Dumplings             | 9        | Cignall Tobacconist       | 28       | Australia Post 24/7 Parcel Pickup | D C      |
| FASHION & JEWELLERY              |          | Dollars and Sense         | 20       | Fairfield Gardens News            | 26B      |
| Lifeline                         | 14       | Presents of Mind          | 12       | Fairfield Library                 | 40       |
|                                  | 14       |                           |          | 5                                 | 40       |
| Voodoo Moon                      |          | Specsavers                | 23-25    | Tennyson Ward Office              |          |