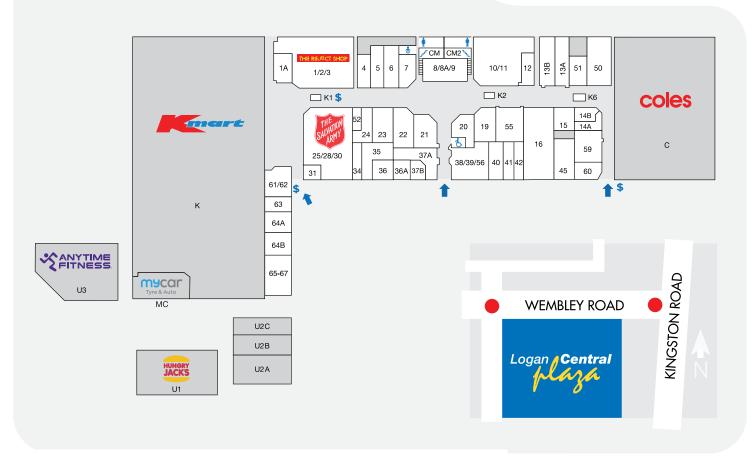

## **DEMOGRAPHICS**

YOUNG **FAMILIES** MULTICULTÚRAL

MARKET

| STORE                                | LOCATION | STORE                  | LOCATION | STORE LO                                   | CATION |
|--------------------------------------|----------|------------------------|----------|--------------------------------------------|--------|
| MAJORS                               |          | FOOD - SPECIALTY       |          | MEDICAL AND OPTICAL                        |        |
| Coles                                | С        | Save Logan Supermarket | 65-67    | Chempro Chemists                           | 16     |
| Kmart                                | K        | Viviade                | 14B      | Massage Legend                             | 4      |
| MINI MAJORS                          |          | FASHION / FOOTWEAR     |          | Muhealth                                   | 45     |
| Dollars & Sense                      | 10/11    | Ally Fashion           | 23       |                                            | 73     |
| The Reject Shop                      | 1/2/3    | HQ Fashion             | 24       | SERVICES                                   |        |
| The Salvation Army                   | 25/28/30 | Lowes                  | 55       | Cameron Dick MP State Member for Woodridge | U2B    |
| ENTERTAINMENT                        |          | Spendless Shoes        | 22       | H&R Block                                  | 41     |
| EB Games                             | 19       | ·                      | 22       | ITP                                        | 64B    |
| FRESH FOOD                           |          | HAIR AND BEAUTY        |          | Jim Chalmers MP Federal Member for Rankin  | U2A    |
| Hot & Fresh Bakery                   | 60       | Couture Nails          | 31       | Jess' Keys & Solutions                     | K2     |
| Ismails Quality Meats                | 50       | Golden Nails           | 5        | •                                          | K1     |
| Logan Fresh                          | 13A      | Ivy Hair House         | 12       | Kangaroo Mobile Zone                       |        |
| FOOD - EAT IN / TAKEAWAY             |          | JF Quick Haircuts      | 52       | Logan Central News Extra                   | 59     |
|                                      | 40       | HOUSEHOLD              |          | Mobile Space                               | K6     |
| Chix 'n Snax Coolabah Café & Carvery | 37A      | The Furniture Club     | 1A       | mycar Tyre & Auto                          | MC     |
| Gong Cha Hot Star                    | 61/62    |                        | 17.1     | Ugo Ugo                                    | 64A    |
| Hungry Jack's                        | U1       | JEWELLERY AND GIFTS    |          | WISE Employment                            | 35     |
| Khan Kebabs                          | 14A      | Prouds                 | 20       | SPORTS AND FITNESS                         |        |
| Kickin' Inn                          | 38/39/56 | LIQUOR AND TOBACCO     |          |                                            |        |
| New Tokyo Sushi                      | 36A      | Huff & Puff            | 63       | Anytime Fitness                            | U3     |
| Pho Mai Vietnamese Kitchen           | 36       | Liquor Legends         | 51       | CENTRE MANAGEMENT                          |        |
| Sunny Cup Bubble Tea                 | 37B      | Smokemart & GiftBox    | 15       | Centre Management                          | СМ     |
|                                      |          |                        |          |                                            |        |