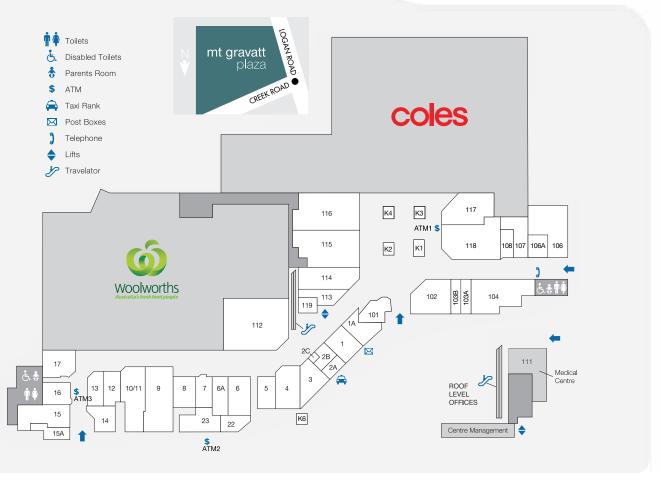

# mt gravatt plaza

| STORE                                  | LOCATION     | STORE                                   | LOCATION    | STORE                            | LOCATION |
|----------------------------------------|--------------|-----------------------------------------|-------------|----------------------------------|----------|
| MAJORS                                 |              | Ichii Sushi                             | K2          | JEWELLERY & GIFTS                |          |
| Coles                                  | С            | Ispa Kebabs                             | 14          | Jon Crosbie Jeweller             | 6        |
| Woolworths BANKS                       | W            | HAIR / HEALTH / BEAU                    | <b>TY</b> 7 | MISCELLANEOUS                    | Ü        |
| atmx                                   | ATM3         | Chempro Chemist                         | 112         | Bro Fix Phones                   | K1       |
| Bank of Queensland BOO ATM             | 23<br>ATM2   | Complete Care Doctors                   | 111         | Dollars and Sense                | 116      |
| Commonwealth Bank                      | 118          | Healers Therapy<br>K&G Nails - Beauty   | 103B<br>108 | EB Games / Zing                  | 114      |
| CBA ATM                                | ATM1         | Mode Hairdressing and Lege              |             | Liquorland                       | 117      |
| FOOD - FRESH                           |              | Mt Gravatt Dental                       | 113         | Sunshine News                    | 15       |
| A&M Meats<br>Bakers Delight            | 10 /11<br>13 | OPSM<br>OML Pathology                   | 1<br>112    | TSG                              | 119      |
| BWS                                    | 17           | Shiny Nails                             | 2B          | SERVICES                         |          |
| Crispy Carrot<br>Mt Gravatt Patisserie | 9<br>12      | Styles Threading The Optical Superstore | K3<br>16    | Arrive Home                      | 15 A     |
| VJ's Seafood                           | 8            | WeCut                                   | 103A        | Australia Post                   | 104      |
| FOOD - DINE IN / TAKEA Akii Sushi      | WAY 4        | FASHION                                 | 10071       | Australia Post 24/7 Parcel Locke | ers K6   |
| Brizstar Coffee                        | 101          | Millers                                 | 115         | Eco Laundry Room                 | 22       |
| Chatterbox Café & Lounge Bar           |              | Sister & Co Boutique                    | 6A          | Mt Gravatt Plaza Shoe Repairs    | 2C       |