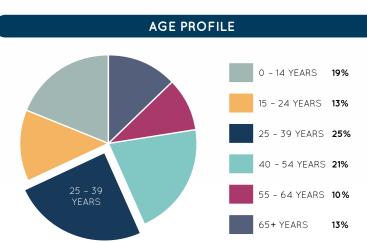

GROSS LEASABLE AREA (M2) CAR PARKS 617 ARE UNDERCOVER

**DEMOGRAPHICS** 

ANNUAL CUSTOMER VISITS