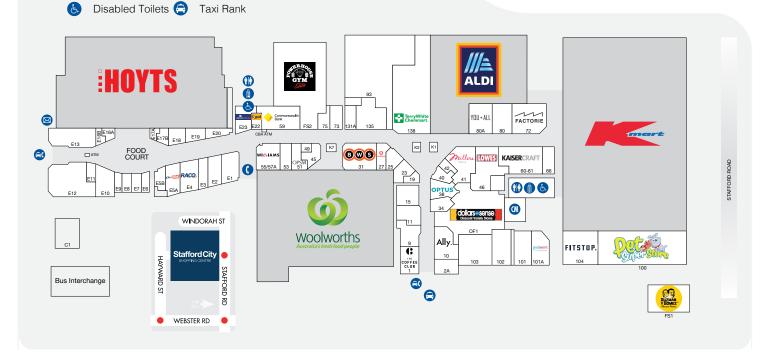

#### **AMENITIES**

STORE

**(III)** Toilets

Parents Room (a)

LOCATION

STORE

Telephones 
Post Office Boxes

Taxi Phone (M) Centre Management

# SHOPPING CENTRE

Stafford City

LOCATION

STORE

| STORE                 | LOCATION | STORE                    | LOCATION | STORE                 | LOCATION  |
|-----------------------|----------|--------------------------|----------|-----------------------|-----------|
| MAJORS                |          | FINANCE                  |          | OPTOMETRY             |           |
| ALDI                  |          | Commonwealth Bank        | 59       | OPSM                  | 51        |
| Hoyts                 |          | RACQ                     | E4       | Optical Warehouse     | E23       |
| Kmart                 |          | FRESH FOOD               |          | Urban Optical         | E18       |
| Woolworths            |          | Butter and Bun           | 131A     | PHONES & TECHNOLOGY   |           |
| DINING & TAKEAWAY     |          | BWS                      | 31       | Case Indulgence       | K7        |
| Fong Yung Chinese     | E6       | Crazy Fruits             | 135      | Star Phones           | K2        |
| Guzman y Gomez        | FS1      | Kurty's Quality Meats    | 73       | Vodafone              | 27        |
| Ispa Kebabs           | E16A     | Letsgo Asian Supermarket | 101      | Yes Optus             | 38        |
| On a Roll Sushi       | E5A      | HAIR, NAILS & BEAUTY     |          | SERVICES              |           |
| Rosetta Sunsmile Café | E1       | Artistic Nails & Spa     | E19      | Concierge Car Wash    | C1        |
| Sushi Guru            | E17B     | Flora Beauty             | 75       | Fitstop               | 104       |
| The Coffee Club       | 1        | Go Cutt                  | E20      | Mister Minit          | 104<br>K1 |
| Wow Banh Mi           | E7       | Heavenly Zen             | 66       |                       |           |
| FASHION & ACCESSORIES |          | Princess Nails & Spa     | 11       | Poolwerx              | 101A      |
| Ally Fashion          | 10       | Pure Regimen             | E3       | Powerhouse Gym Elite  | FS2       |
| Factorie              | 72       | Rimi Beauty              | 19       | Stafford City Doctors | 93        |
| Lowes                 | 46       | S & S Hair and Beauty    | 23       | Terry White Chemmart  | 138       |
| Millers               | 41       | Top G Barbers            | 9        | VARIETY               |           |
| RC & Co               | E1       | HOMEWARES & GIFTS        |          | Cignall               | E22       |
| Romano's Jewellers    | 40       | Crystal Journey          | 25       | Dollars and Sense     | OF1       |
| Sole Integrity        | E2       | Ideas                    | 15       | EB Games              | 80        |
| Williams              | 55/57A   | Kaisercraft              | 60-61    | Pet Superstore        | 100       |
| You + All             | 80A      | Presents of Mind         | 34       | Stafford City News    | 2A        |