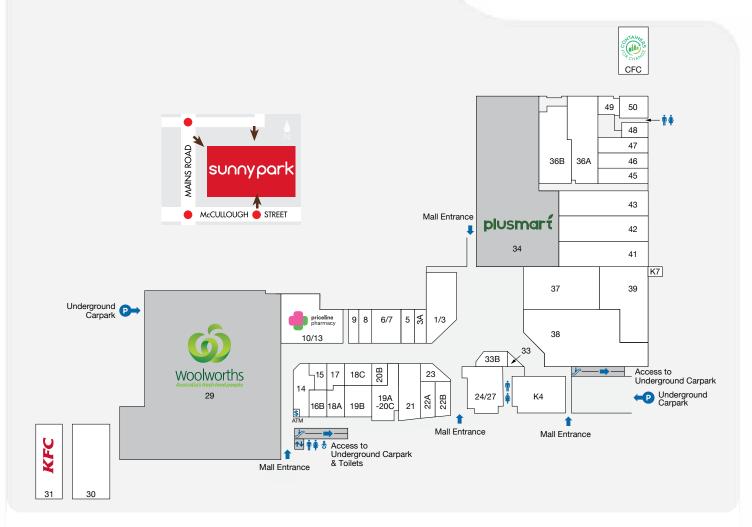

# sunnypark

| STORE                   | STORE NO. | STORE                                   | STORE NO. | STORE STO                     | ORE NO.    |
|-------------------------|-----------|-----------------------------------------|-----------|-------------------------------|------------|
| MAJORS                  |           | Ramen Champion                          | 50        | HAIR & BEAUTY                 |            |
| Plusmart                | 34        | Ren Yakiniku                            | 45        | AGIO Hair                     | 22B        |
| Woolworths              | 29        | Seafood Hot Pot Buffet                  | 41        | Better You Beauty             | 18A        |
| FOOD – EAT IN & TAKEAWA | Y         | Southside Bistro                        | 49        | Go Cutt<br>L&V Hair & Beauty  | 20B<br>33B |
| Fortune Well            | 42        | That Viet Place                         | 48        | Lev Hair e beauty             | 550        |
| Glamorous Wok           | K4        | Top-Up Take Away                        | 17 & 9    | JEWELLERY                     |            |
| Golden Kingdom          | 19A/20C   |                                         |           | Amritlal Dhanak Jewellers     | 8          |
| Hana Zushi              | 24/27     | HEALTH, MEDICAL & OPTI                  | CAL       | SELECTED SPECIALTY STORES     |            |
| KFC                     | 31        | AuGo Warehouse                          | 6/7       | Mojo Karaoke                  | 30         |
| Luo's Place             | 43        | Beijing Tong Ren Tang                   | 21        | Sunny Park Newsagency         | 14         |
| Meatlovers Charcoal BBQ | 47        | , , , , , , , , , , , , , , , , , , , , |           | John grank Newsagericg        | 14         |
| Milki Desserts          | 23        | Buy Go                                  | 5         | SERVICES                      |            |
| Miss 7                  | 46        | Priceline                               | 10/13     | Containers for Change         | CFC        |
| Mui G                   | 22A       | Tin Wong Optometrists                   |           | Keep Fitness                  | 36A        |
| Orange Tea              | K7        | by George and Matilda Eyecare           | 3A        | KLS Legal Practitioners       | 16B        |
| Parkland Restaurant     | 38        | Sunny Park Medical Centre               | 19        | Queensland Taiwan Centre Inc. | 36B        |