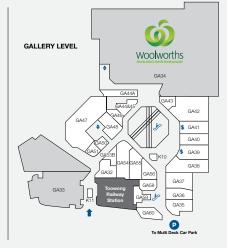

Retail First.

9 SHERWOOD RD, TOOWONG QLD 4066 | **P** (07) 3870 7177 TOOWONGVILLAGE@RETAILFIRST.COM.AU | WWW.**TOOWONGVILLAGE**.COM.AU

LOVE THE VILLAGE

| STORE                       | LEVEL STORE NO |         | STORE                                  | LEVEL STORE NO |            | STORE                                             | LEVEL STORE NO     |             |
|-----------------------------|----------------|---------|----------------------------------------|----------------|------------|---------------------------------------------------|--------------------|-------------|
| MAJORS                      |                |         | San Churro                             | Ground         | G46        | LIQUOR                                            |                    |             |
| Coles                       | Ground         | G56     | Yi Fang Fruit Tea                      | Gallery        | GA51       | BWS                                               | Gallery            | GA34        |
| Kmart                       | Level 1        | L28     | Zhang Liang Malatang                   | Ground         | G47        | Liquorland                                        | Gallery            | GA32        |
| Woolworths                  | Gallery        | GA34    | FASHION                                |                |            | Vintage Cellars                                   | Basement 1         | B04         |
| MINI MAJORS                 |                |         | Juniper & Co                           | Gallery        | GA54       | MEDICAL & OPTOMETRISTS                            |                    |             |
| Plusmart                    | l evel 1       | MM1     | Moda Eleganta                          | Gallery        | GA55       |                                                   | o "                |             |
| TK Maxx                     | Level 1        | MM2     | Sportsgirl                             | Gallery        | GA37       | First Choice Chiropractic<br>My Dentist Australia | Gallery<br>Level 1 | GA60<br>L11 |
|                             | Leven          | 1 11 12 | Sussan                                 | Gallery        | GA38       | MyHealth Medical Centre                           | Leven              | LII         |
| BANKS                       |                |         | FLORIST                                |                |            | (Sullivan Nicolaides)                             | Level 1            | L17         |
| ANZ                         | Gallery        | GA41    | Daisy's Florist                        | Gallery        | GA59       | OPSM                                              | Gallery            | GA36        |
| СВА                         | Ground         | G67B    | FRESH FOOD                             |                |            | Specsavers                                        | Level 1            | L15         |
| NAB                         | Gallery        | GA39    | Bakers Delight                         | Ground         | G70        | ,<br>Terry White Chemmart                         |                    |             |
| FOOD EAT IN/AWAY            |                |         | Fruity Capers & Deli                   | Ground         | G58        | (QMĹ Pathology)                                   | Ground             | G50         |
| Ambassador Specialty Coffee | Ground         | K1      | Hanaromart                             | Ground         | G61-66     | Toowong Village Dental                            | Level 2            |             |
| Boost Juice                 | Ground         | G57     | Health Squared Go Vita                 | Ground         | G60        | NEWSAGENCY                                        |                    |             |
| Chatime                     | Ground         | K2      | The Source Bulk Foods                  | Gallery        | GA46       | Nextra Toowong                                    | Ground             | G72         |
| Chatterbox Café             | Level 1        | L20     | Toowong Deli                           |                | GA44&45    | SERVICES                                          |                    |             |
| G Free Donuts               | Ground         | G71B    | Toowong Village Meats                  | Ground         | G59        | Catch Wonderland                                  | Gallery            | GA50        |
| GU Dessert                  | Ground         | K3      | GAMES & ELECTRONICS                    |                |            | Centre Management                                 | Level 1            | CM          |
| ISPA Kebabs                 | Ground         | G71A    | EB Games                               | Level 1        | L9         |                                                   |                    | L7B         |
| Lucky Chopsticks            | Ground         | G67A    | HEALTH & BEAUTY                        |                |            | Crown Currency Exchange                           | Level 1            | G51         |
| Merlo Coffee                | Ground         | K4      | Fashion Nail Bar                       | Level 1        | L23        | Flight Centre                                     | Ground             |             |
| Mr Curry                    | Ground         | G68     | Footcare Haven                         | Level 1        | L16        | Footwear Fixers                                   | Level 1            | L21         |
| Orange Tea                  | Ground         | K9      | Freesia Salon                          | Level 1        | L7C        | Goodlife Health Club                              | Level 2            |             |
| Paris Play Cafe             | Gallery        | GA44A   | Health First Massage & Acupuncture     |                | L26        | Mister Minit                                      | Ground             | G54         |
| Rollin's                    | Ground         | G69     | Laser Clinics Australia                | Gallery        | GA56       | Offices First (serviced offices)                  | Level 1            | L1          |
| Rolling Man                 | Ground         | K08     | Polish Nail Lounge                     | Level 1        | L14        | Sparkles Auto Care                                | Basement 1         | B3A         |
| Sushi Hub                   | Gallery        | GA48    | Shehnaz Beauty<br>S+S Hair.Beauty      | Level1         | L10        | Toowong Library                                   | Level 1            | F18         |
| Sushi Paradise              | Ground         | K6      | T&T Barber Shop                        | Ground         | L19<br>G55 | Toowong Tobacco                                   | Ground             | G42         |
| Sweet Pastry & Cake         | Ground         | K5      |                                        | isement 2      | B21        | MOBILES & ACCESSORIES                             |                    |             |
| Toowong Deli                | Gallery (      | GA44&45 |                                        |                | DZT        | Casphone                                          | Ground             | G53         |
| HIGH ST EAT                 |                |         | HOMEWARES & GIFTS<br>Bed Bath 'n Table | Gallery        | GA42       | JSL Tech Sales & Repairs                          | Level 1            | L22         |
| Grill'd                     | Ground         | G44     | Kaisercraft                            | Level 1        | L18        | Telstra Shop                                      | Gallery            | GA40        |
| Guzman Y Gomez              | Ground         | G43     | Kingdom Gifts                          | Level 1        | L21        | The Case Station                                  | Gallery            | K10         |
| Nando's                     | Ground         | G49     | Robins Kitchen                         | Ground         | G52        | Vodafone                                          | Gallery            | GA43        |
| Queens Bapsang              | Ground         | G73     | The Total Picture Framing Co.          | Level 1        | L27        | 'Yes' Optus                                       | Gallery            | GA58        |