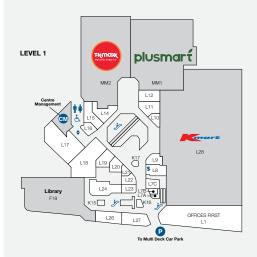

Retail First.

9 SHERWOOD RD, TOOWONG QLD 4066 | **P** (07) 3870 7177 TOOWONGVILLAGE@RETAILFIRST.COM.AU | WWW.**TOOWONGVILLAGE**.COM.AU

LOVE THE VILLAGE

| STORE                       | LEVEL STORE NO |         | STORE                                  | LEVEL STORE NO |            | STORE                                             | LEVEL STORE NO     |             |
|-----------------------------|----------------|---------|----------------------------------------|----------------|------------|---------------------------------------------------|--------------------|-------------|
| MAJORS                      |                |         | San Churro                             | Ground         | G46        | LIQUOR                                            |                    |             |
| Coles                       | Ground         | G56     | Yi Fang Fruit Tea                      | Gallery        | GA51       | BWS                                               | Gallery            | GA34        |
| Kmart                       | Level 1        | L28     | Zhang Liang Malatang                   | Ground         | G47        | Liquorland                                        | Gallery            | GA32        |
| Woolworths                  | Gallery        | GA34    | FASHION                                |                |            | Vintage Cellars                                   | Basement 1         | B04         |
| MINI MAJORS                 |                |         | Juniper & Co                           | Gallery        | GA54       | MEDICAL & OPTOMETRISTS                            |                    |             |
| Plusmart                    | l evel 1       | MM1     | Moda Eleganta                          | Gallery        | GA55       |                                                   | o "                |             |
| TK Maxx                     | Level 1        | MM2     | Sportsgirl                             | Gallery        | GA37       | First Choice Chiropractic<br>My Dentist Australia | Gallery<br>Level 1 | GA60<br>L11 |
|                             | Leven          | 1 11 12 | Sussan                                 | Gallery        | GA38       | MyHealth Medical Centre                           | Leven              | LII         |
| BANKS                       |                |         | FLORIST                                |                |            | (Sullivan Nicolaides)                             | Level 1            | L17         |
| ANZ                         | Gallery        | GA41    | Daisy's Florist                        | Gallery        | GA59       | OPSM                                              | Gallery            | GA36        |
| СВА                         | Ground         | G67B    | FRESH FOOD                             |                |            | Specsavers                                        | Level 1            | L15         |
| NAB                         | Gallery        | GA39    | Bakers Delight                         | Ground         | G70        | ,<br>Terry White Chemmart                         |                    |             |
| FOOD EAT IN/AWAY            |                |         | Fruity Capers & Deli                   | Ground         | G58        | (QMĹ Pathology)                                   | Ground             | G50         |
| Ambassador Specialty Coffee | Ground         | K1      | Hanaromart                             | Ground         | G61-66     | Toowong Village Dental                            | Level 2            |             |
| Boost Juice                 | Ground         | G57     | Health Squared Go Vita                 | Ground         | G60        | NEWSAGENCY                                        |                    |             |
| Chatime                     | Ground         | K2      | The Source Bulk Foods                  | Gallery        | GA46       | Nextra Toowong                                    | Ground             | G72         |
| Chatterbox Café             | Level 1        | L20     | Toowong Deli                           |                | GA44&45    | SERVICES                                          |                    |             |
| G Free Donuts               | Ground         | G71B    | Toowong Village Meats                  | Ground         | G59        | Catch Wonderland                                  | Gallery            | GA50        |
| GU Dessert                  | Ground         | K3      | GAMES & ELECTRONICS                    |                |            | Centre Management                                 | Level 1            | CM          |
| ISPA Kebabs                 | Ground         | G71A    | EB Games                               | Level 1        | L9         |                                                   |                    | L7B         |
| Lucky Chopsticks            | Ground         | G67A    | HEALTH & BEAUTY                        |                |            | Crown Currency Exchange                           | Level 1            | G51         |
| Merlo Coffee                | Ground         | K4      | Fashion Nail Bar                       | Level 1        | L23        | Flight Centre                                     | Ground             |             |
| Mr Curry                    | Ground         | G68     | Footcare Haven                         | Level 1        | L16        | Footwear Fixers                                   | Level 1            | L21         |
| Orange Tea                  | Ground         | K9      | Freesia Salon                          | Level 1        | L7C        | Goodlife Health Club                              | Level 2            |             |
| Paris Play Cafe             | Gallery        | GA44A   | Health First Massage & Acupuncture     |                | L26        | Mister Minit                                      | Ground             | G54         |
| Rollin's                    | Ground         | G69     | Laser Clinics Australia                | Gallery        | GA56       | Offices First (serviced offices)                  | Level 1            | L1          |
| Rolling Man                 | Ground         | K08     | Polish Nail Lounge                     | Level 1        | L14        | Sparkles Auto Care                                | Basement 1         | B3A         |
| Sushi Hub                   | Gallery        | GA48    | Shehnaz Beauty<br>S+S Hair.Beauty      | Level1         | L10        | Toowong Library                                   | Level 1            | F18         |
| Sushi Paradise              | Ground         | K6      | T&T Barber Shop                        | Ground         | L19<br>G55 | Toowong Tobacco                                   | Ground             | G42         |
| Sweet Pastry & Cake         | Ground         | K5      |                                        | isement 2      | B21        | MOBILES & ACCESSORIES                             |                    |             |
| Toowong Deli                | Gallery (      | GA44&45 |                                        |                | DZT        | Casphone                                          | Ground             | G53         |
| HIGH ST EAT                 |                |         | HOMEWARES & GIFTS<br>Bed Bath 'n Table | Gallery        | GA42       | JSL Tech Sales & Repairs                          | Level 1            | L22         |
| Grill'd                     | Ground         | G44     | Kaisercraft                            | Level 1        | L18        | Telstra Shop                                      | Gallery            | GA40        |
| Guzman Y Gomez              | Ground         | G43     | Kingdom Gifts                          | Level 1        | L21        | The Case Station                                  | Gallery            | K10         |
| Nando's                     | Ground         | G49     | Robins Kitchen                         | Ground         | G52        | Vodafone                                          | Gallery            | GA43        |
| Queens Bapsang              | Ground         | G73     | The Total Picture Framing Co.          | Level 1        | L27        | 'Yes' Optus                                       | Gallery            | GA58        |