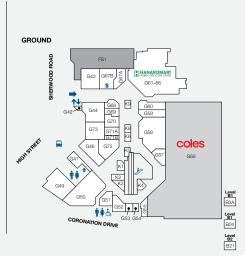

Retail First.

9 SHERWOOD RD, TOOWONG QLD 4066 | **P** (07) 3870 7177 TOOWONGVILLAGE@RETAILFIRST.COM.AU | WWW.**TOOWONGVILLAGE**.COM.AU

LOVE THE VILLAGE

| STORE                       | LEVEL STORE NO |         | STORE                                  | LEVEL STORE NO |            | STORE                                             | LEVEL STORE NO     |             |
|-----------------------------|----------------|---------|----------------------------------------|----------------|------------|---------------------------------------------------|--------------------|-------------|
| MAJORS                      |                |         | San Churro                             | Ground         | G46        | LIQUOR                                            |                    |             |
| Coles                       | Ground         | G56     | Yi Fang Fruit Tea                      | Gallery        | GA51       | BWS                                               | Gallery            | GA34        |
| Kmart                       | Level 1        | L28     | Zhang Liang Malatang                   | Ground         | G47        | Liquorland                                        | Gallery            | GA32        |
| Woolworths                  | Gallery        | GA34    | FASHION                                |                |            | Vintage Cellars                                   | Basement 1         | B04         |
| MINI MAJORS                 |                |         | Juniper & Co                           | Gallery        | GA54       | MEDICAL & OPTOMETRISTS                            |                    |             |
| Plusmart                    | l evel 1       | MM1     | Moda Eleganta                          | Gallery        | GA55       |                                                   | o "                |             |
| TK Maxx                     | Level 1        | MM2     | Sportsgirl                             | Gallery        | GA37       | First Choice Chiropractic<br>My Dentist Australia | Gallery<br>Level 1 | GA60<br>L11 |
|                             | Leven          | 1 11 12 | Sussan                                 | Gallery        | GA38       | MyHealth Medical Centre                           | Leven              | LII         |
| BANKS                       |                |         | FLORIST                                |                |            | (Sullivan Nicolaides)                             | Level 1            | L17         |
| ANZ                         | Gallery        | GA41    | Daisy's Florist                        | Gallery        | GA59       | OPSM                                              | Gallery            | GA36        |
| СВА                         | Ground         | G67B    | FRESH FOOD                             |                |            | Specsavers                                        | Level 1            | L15         |
| NAB                         | Gallery        | GA39    | Bakers Delight                         | Ground         | G70        | ,<br>Terry White Chemmart                         |                    |             |
| FOOD EAT IN/AWAY            |                |         | Fruity Capers & Deli                   | Ground         | G58        | (QMĹ Pathology)                                   | Ground             | G50         |
| Ambassador Specialty Coffee | Ground         | K1      | Hanaromart                             | Ground         | G61-66     | Toowong Village Dental                            | Level 2            |             |
| Boost Juice                 | Ground         | G57     | Health Squared Go Vita                 | Ground         | G60        | NEWSAGENCY                                        |                    |             |
| Chatime                     | Ground         | K2      | The Source Bulk Foods                  | Gallery        | GA46       | Nextra Toowong                                    | Ground             | G72         |
| Chatterbox Café             | Level 1        | L20     | Toowong Deli                           |                | GA44&45    | SERVICES                                          |                    |             |
| G Free Donuts               | Ground         | G71B    | Toowong Village Meats                  | Ground         | G59        | Catch Wonderland                                  | Gallery            | GA50        |
| GU Dessert                  | Ground         | K3      | GAMES & ELECTRONICS                    |                |            | Centre Management                                 | Level 1            | CM          |
| ISPA Kebabs                 | Ground         | G71A    | EB Games                               | Level 1        | L9         |                                                   |                    | L7B         |
| Lucky Chopsticks            | Ground         | G67A    | HEALTH & BEAUTY                        |                |            | Crown Currency Exchange                           | Level 1            | G51         |
| Merlo Coffee                | Ground         | K4      | Fashion Nail Bar                       | Level 1        | L23        | Flight Centre                                     | Ground             |             |
| Mr Curry                    | Ground         | G68     | Footcare Haven                         | Level 1        | L16        | Footwear Fixers                                   | Level 1            | L21         |
| Orange Tea                  | Ground         | K9      | Freesia Salon                          | Level 1        | L7C        | Goodlife Health Club                              | Level 2            |             |
| Paris Play Cafe             | Gallery        | GA44A   | Health First Massage & Acupuncture     |                | L26        | Mister Minit                                      | Ground             | G54         |
| Rollin's                    | Ground         | G69     | Laser Clinics Australia                | Gallery        | GA56       | Offices First (serviced offices)                  | Level 1            | L1          |
| Rolling Man                 | Ground         | K08     | Polish Nail Lounge                     | Level 1        | L14        | Sparkles Auto Care                                | Basement 1         | B3A         |
| Sushi Hub                   | Gallery        | GA48    | Shehnaz Beauty<br>S+S Hair.Beauty      | Level1         | L10        | Toowong Library                                   | Level 1            | F18         |
| Sushi Paradise              | Ground         | K6      | T&T Barber Shop                        | Ground         | L19<br>G55 | Toowong Tobacco                                   | Ground             | G42         |
| Sweet Pastry & Cake         | Ground         | K5      |                                        | isement 2      | B21        | MOBILES & ACCESSORIES                             |                    |             |
| Toowong Deli                | Gallery (      | GA44&45 |                                        |                | DZT        | Casphone                                          | Ground             | G53         |
| HIGH ST EAT                 |                |         | HOMEWARES & GIFTS<br>Bed Bath 'n Table | Gallery        | GA42       | JSL Tech Sales & Repairs                          | Level 1            | L22         |
| Grill'd                     | Ground         | G44     | Kaisercraft                            | Level 1        | L18        | Telstra Shop                                      | Gallery            | GA40        |
| Guzman Y Gomez              | Ground         | G43     | Kingdom Gifts                          | Level 1        | L21        | The Case Station                                  | Gallery            | K10         |
| Nando's                     | Ground         | G49     | Robins Kitchen                         | Ground         | G52        | Vodafone                                          | Gallery            | GA43        |
| Queens Bapsang              | Ground         | G73     | The Total Picture Framing Co.          | Level 1        | L27        | 'Yes' Optus                                       | Gallery            | GA58        |