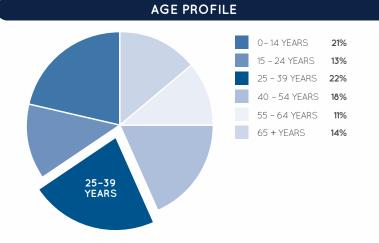

Booval Fair is a sub-regional centre situated 2.8km east of the Ipswich CBD anchored by Woolworths and BIG W. It comprises over 55 specialty stores on the ground level with Keep Fitness and the Roots Brazilian Jiu Jitsu Academy on the mezzanine.

"With a strong local community presence, Booval Fair is praised for its convenience and excellent tenancy mix."

Customer facilities include undercover disabled parking bays, parent's room, taxi rank and a Bus Interchange located along Brisbane Road for easy access to the centre.

142m



1,257

**KEY FEATURES** 

2.7m

ANNUAL CUSTOMER VISITS

f ()



## **BOOVAL FAIR**



| STORE LO                          | OCATION | STORE LC                  | DCATION | STORE LO                    | OCATION | COLE STRE                | STH STATIO |
|-----------------------------------|---------|---------------------------|---------|-----------------------------|---------|--------------------------|------------|
| MAJORS                            |         | FRESH FOOD / LIQUOR       |         | HOMEWARES                   |         | BRISBANE RD              |            |
| BIG W                             |         | BWS                       | 17      | JSL Tech, Sales and Repairs | 4       | BRISBAINE RL             |            |
| Woolworths                        |         |