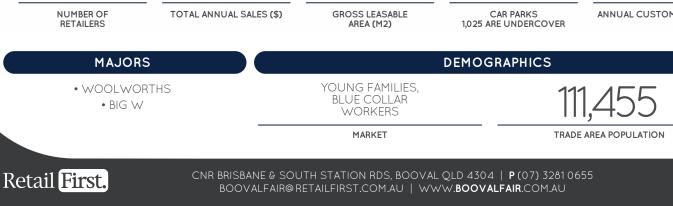

Booval Fair is a sub-regional centre situated 2.8km east of the Ipswich CBD anchored by Woolworths and BIG W. It comprises over 55 specialty stores on the ground level with Keep Fitness and the Roots Brazilian Jiu Jitsu Academy on the mezzanine.

## Retail First.

CNR BRISBANE & SOUTH STATION RDS, BOOVAL QLD 4304 | P (07) 3281 0655 BOOVALFAIR@RETAILFIRST.COM.AU | WWW.BOOVALFAIR.COM.AU

ON RD

닖

Disclaimer: The shopping centre described in this publication is managed by Retail First Pty Ltd. Whilst all reasonable efforts have been made to ensure the information in this publication is accurate and up to date, Retail First maintains the right to update or change the information at any time, without notice to users. Retail First does not warrant the content or accuracy of the information in this publication, including information sourced from third parties, and does not guarantee that any forward looking statement, image, artist impression, or forecast in this publication will accually occur. Retail First take taken all reasonable care when preparing this publication but accepts no liability from the use or reliance of the information. This publication was created in March 2025. ABS Census data 2021.