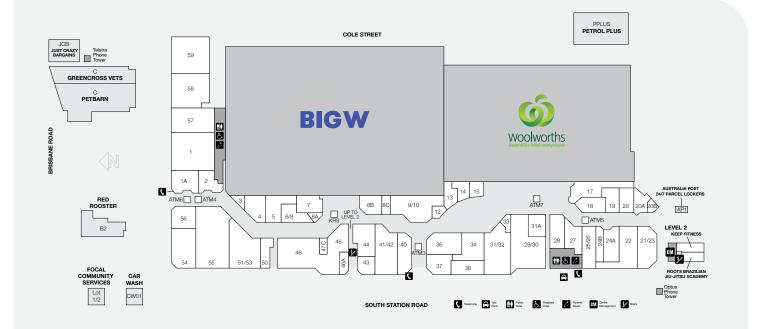

## **BOOVAL FAIR**

| STORE LO                          | OCATION | STORE LC                  | DCATION | STORE LO                    | OCATION | COLE STRE                | STH STATIO |
|-----------------------------------|---------|---------------------------|---------|-----------------------------|---------|--------------------------|------------|
| MAJORS                            |         | FRESH FOOD / LIQUOR       |         | HOMEWARES                   |         | BRISBANE RD              |            |
| BIG W                             |         | BWS                       | 17      | JSL Tech, Sales and Repairs | 4       | BRISBAINE RL             |            |
| Woolworths                        |         | Fresh Country Markets     | 31/32   | Robins Kitchen              | 28      | STORE                    | LOCATION   |
| BANKS & FINANCIAL                 |         | FASHION - FEMALE          |         | GENERAL                     |         |                          |            |
| ATMx                              | ATM3    | Millers                   | 5       | Benji's Vending (Pokemon)   | KR9     | OPTICAL                  |            |
| ATMx                              | ATM6    |                           | 0       | Booval Nextra News          | 51/53   | LensPro                  | 24B        |
| ATM2GO                            | ATM5    | FASHION - MALE            |         |                             |         | 0.00014                  | 10         |
| Coin Flip (Cryptocurrency)        | ATM7    | Lowes Menswear            | 9/10    | Chempro Chemists            | 29/30   | OPSM                     | 40         |
| Commonwealth Bank ATM             | ATM4    | FOOTWEAR                  |         | EB Games                    | 27      | SERVICES                 |            |
|                                   |         | Williams the Shoeman      | 44      | Go Dollars                  | 46      |                          |            |
| FOOD EAT IN & TAKEAWAY            |         |                           |         | Helloworld Travel           | 20A     | Australia Post           | 22         |
| A1 Sushi                          | 47C     | JEWELLERY & GIFTS         |         | Keep Fitness                | LV2     | Australia Post           |            |
| Asian Delight                     | 13      | Prouds The Jewellers      | 18      | Roots Brazilian Jiu-Jitsu   |         | 24/7 Parcel Lockers A    |            |
| Booval Bakehouse and Patisserie 2 |         | HAIR & BEAUTY             |         | Academy                     | LV2     |                          |            |
| Diggers Delight                   | 14      | Bella Nails               | 8B      | Just Crazy Bargains         | JCB     | Bay Audio                | 31A        |
| Donut King                        | 33      | Booval Gentlemen's Barber | 20B     | Petbarn                     | С       | Focal Community Services | Lot 1/2    |
| Espresso Lane Café                | 41/42   | Gaye's Hair Fashions      | 20      | Police Beat                 | 46A     | Greencross Vets          | C          |
| Origin Kebabs                     | 15      | Gorgeous Nails Bar        | 24A     | Tobacco Station             | 3       |                          |            |
| Red Rooster                       | B2      | Grace Beauty & Threading  | 50      | MOBILE PHONES               |         | Mister Minit             | 8A         |
| Subway                            | 1A      | Kaka Quick Cut            | 8C      | Blitz Mobile                | K1      | Oz Car Wash Booval       | CW01       |
| Umi Fusion                        | 12      | Rany's Massage            | 19      | Yes! Optus                  | 7       | Petrol Plus              | PPLUS      |