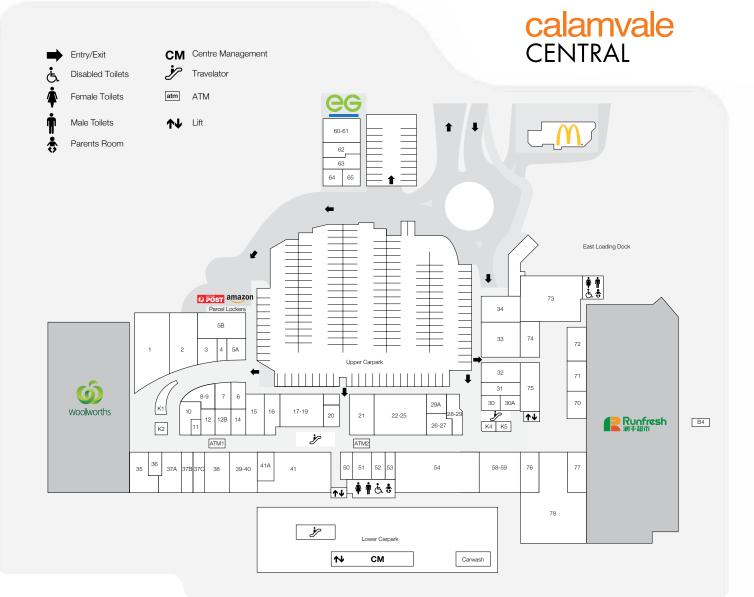

f ()

| STORE                                | STORE NO. | STORE S                     | TORE NO. | STORE STO                  | DRE NO. | STORE STO                       | RE NO.  |
|--------------------------------------|-----------|-----------------------------|----------|----------------------------|---------|---------------------------------|---------|
| MAJORS                               |           | lspa Kebabs                 | 62       | PHARMACY                   |         | MEDICAL                         |         |
| Runfresh                             |           | Kangtea                     | 29A      | Priceline Pharmacy         | 1       | Australian Dental Care Centre   | 8/9     |
| Woolworths                           |           | L'Oasis Café and Restaurant |          | HAIR & BEAUTY              |         | Calamvale Central Family Prac   | ice 1   |
| BANKS & ATMS                         |           | Love Malatang               | 71       |                            | 70.40   | i.Holics Optician & Optometrist | 26      |
| ATMX                                 | atm       | Momo Chicken                | 76       | Calamvale Remedial Massage | 39-40   | Optical Express                 | 36      |
| St George Bank                       | 17-19     | Mountain Hot Pot            | 22-25    | CiCi Hair Studio           | 12      | Pacific Family Medical Practice | 5B      |
| Westpac                              | 33        | Mr Tall Pork Noodles        | 77       | Elegance Barber Shop       | 14      | OML Pathology                   | 64      |
| NEWSAGENTS                           |           | Nandos                      | 60-61    | Go Cutt                    | 30 A    | ~ 33                            |         |
| Newspower                            | 38        | Noodle Box                  | 65       | La Curls                   | 7       | SERVICES - GENERAL              |         |
| CENTRE SERVICES                      |           | Ru Yi Dim Sum               | 58-59    | Nail Spa                   | 52      | Amazon Parcel Lockers           |         |
|                                      |           | Sushi Honke                 | 75       | HOMEWARES & GIFTS          |         | Australia Post Parcel Lockers   | 0       |
| Centre Management                    | CM        | Sushi Hub                   | 20       | Oz Souvenir                | 51      | Catch Wonderland                | 50      |
| Parents Room                         | Ð         | Sweet Shine                 | 28-29    | Robins Kitchen             | 35      | CellAPhone                      | 12B     |
| FOOD - EAT IN & TAKEAWAY             |           | Tasty Rice Noodles          | 31       |                            |         | Community Justice of the Peac   | e 11    |
| Baskin Robbins                       | 63        | Xi'an Eusion                | 16       | TSG Tobacco Station Group  | 6       | EG Fuelco                       |         |
| Cambridge Sushi                      | 4         |                             |          | JEWELLERY                  |         | Funland                         | 78      |
| Chatterbox<br>Coco Fresh Tea & Juice | 15<br>70  | FRESH FOOD                  |          | Rhia Jewellers             | 37B     | Keep Fitness                    | 54      |
| Degani                               | 21        | Butcher Sons & Co           | 3        | Ruby Jewellers             | 30      | Keep Fitness Pilates            | 53      |
| Famous Mocktails                     | 5A        | HanaroMart                  | 41       |                            |         | Matchroom                       | 73      |
| Fashionable Flavors                  | 10        | Kangti Bakery               | 32       | LIQUOR                     |         | MotoDojo                        | B4      |
| Gong Cha                             | K4        | Mega Discount Fruit Market  | 2        | BWS                        | 37A     | Xtreme Car Wash                 | Carpark |