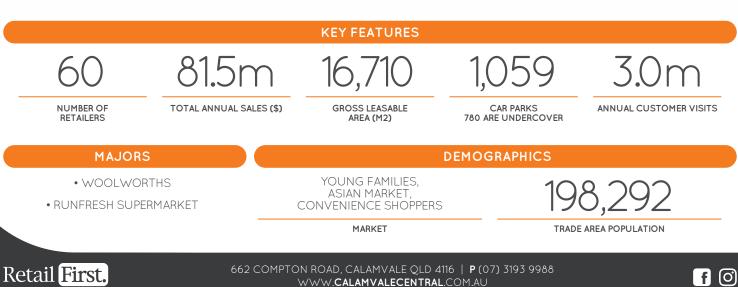

Calamvale Central is a AGE PROFILE community and convenience based sub-regional shopping centre located 18kms south of Brisbane's CBD. 0 - 14 YEARS 22% With delicious delights from international 15 - 19 YEARS 8% cuisines, a large Asian supermarket, 20 - 34 YEARS 20% arcade entertainment plus a pool & 35 - 49 YEARS 25% snooker venue, Calamvale Central 50 - 64 YEARS 16% represents a unique night-time offer 65 - 74 YEARS 5% where customers can Eat, Shop & Play. 75+ YEARS 5% 35 - 49 YEARS It is anchored by Woolworths along with 60 specialty stores and offers convenient underground parking.