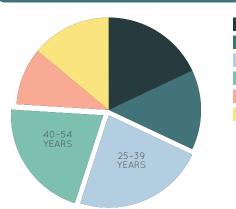

0-14 YEARS

15-24 YEARS

65+ YEARS

25-39 YEARS 24%

40-54 YEARS 21% 55-64 YEARS 10%

18%

14%

14%