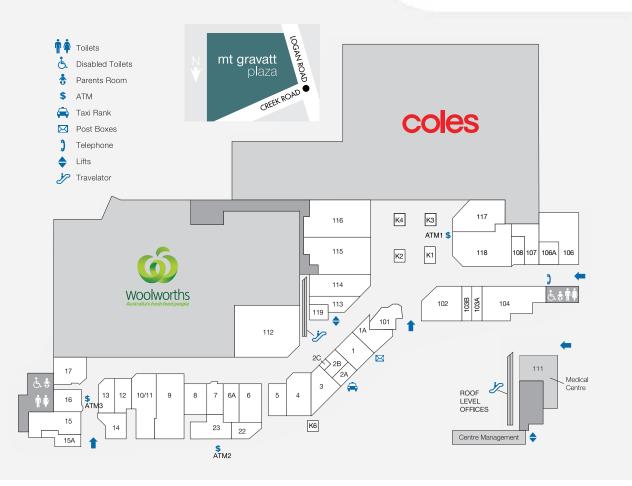

## mt gravatt plaza

| STORE                         | LOCATION | STORE                                  | LOCATION | STORE L                           | OCATION |
|-------------------------------|----------|----------------------------------------|----------|-----------------------------------|---------|
| MAJORS                        |          | Ichii Sushi                            | K2       | JEWELLERY & GIFTS                 |         |
| Coles                         | С        | lspa Kebabs                            | 14       | Jon Crosbie Jeweller              | 6       |
| Woolworths                    | $\sim$   | HAIR / HEALTH / BEAU                   | ТҮ       |                                   | 0       |
| BANKS                         |          | Bay Audio                              | 7        | MISCELLANEOUS                     |         |
| atmx                          | ATM 3    | Chempro Chemist                        | 112      | Bro Fix Phones                    | K1      |
| Bank of Queensland            | 23       | Complete Care Doctors                  | 111      | Dollars and Sense                 | 116     |
| BOQ ATM                       | ATM2     | Healers Therapy                        | 10 3 B   | Dollars and Sense                 | 110     |
| Commonwealth Bank             | 118      | K&G Nails - Beauty                     | 108      | EB Games / Zing                   | 114     |
| CBA ATM                       | ATM1     | Mode Hairdressing and Legends Barber 5 |          | Liquorland                        | 117     |
| FOOD - FRESH                  |          | Mt Gravatt Dental                      | 113      |                                   | 15      |
| A&M Meats                     | 10/11    | OPSM                                   | 1        | Sunshine News                     | CI      |
| Bakers Delight                | 13       | QML Pathology                          | 112      | TSG                               | 119     |
| BWS                           | 17       | S+S Hair.Beauty                        | 107      | 0551/1050                         |         |
| Crispy Carrot                 | 9        | Shiny Nails                            | 2B       | SERVICES                          |         |
| Mt Gravatt Patisserie         | 12       | Styles Threading                       | K3       | Arrive Home                       | 15 A    |
| VJ's Seafood                  | 8        | The Optical Superstore                 | 16       | Australia Post                    | 104     |
| FOOD - DINE IN / TAKEA        |          | WeCut                                  | 10 3 A   | Australia Fusi                    | 104     |
|                               | W A I    | FASHION                                |          | Australia Post 24/7 Parcel Locker | rs K6   |
| Akii Sushi<br>Brizstar Coffee | 4<br>101 | Millers                                | 115      | Eco Laundry Room                  | 22      |
| Chatterbox Café & Lounge Bar  |          | Sister & Co Boutique                   | 6A       | Mt Gravatt Plaza Shoe Repairs     | 2C      |