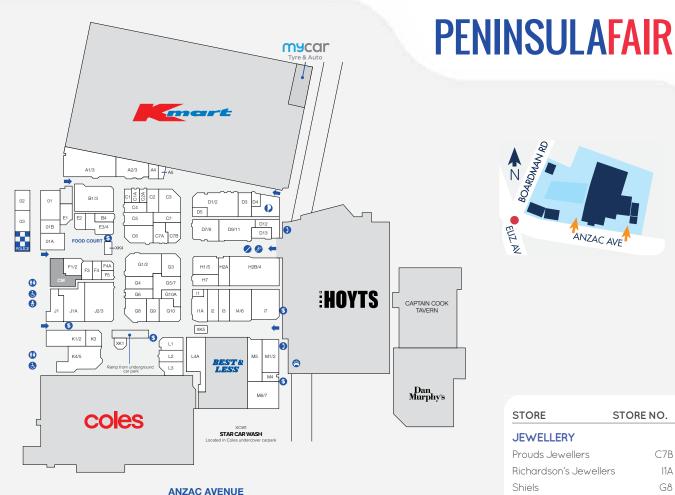

## **MAJORS**

- COLES KMART • BEST & LESS
- HOYTS TAVERN
- DAN MURPHY'S

## **DEMOGRAPHICS**

FAMILIES AND MIDDLE AGE. MATURE INDEPENDENTS

MARKET

TRADE AREA POPULATION

STORE NO.

**STORE** 

| STORE                           | STORE NO.  | STORE                 | STORE NO. | STORE S                | STORE NO.    | BWS Dan Murphy's     |
|---------------------------------|------------|-----------------------|-----------|------------------------|--------------|----------------------|
| MAJOR STORES                    |            | FASHION MEN'S         |           | J&S Bakery             | D12          | MEDICAL & PHARI      |
| Best & Less                     | L4         | Connor                | D7/8      | Sushi Pumacy           | O1B          | Amplifon             |
| Coles                           | 100        | Lowes                 | D9/11     | Top Asian              | E2           | TerryWhite Chemm     |
| Hoyts Cinemas                   | 103        |                       | 23711     | HAIR, NAILS & BEAUT    | ΓY           | MISCELLANEOUS        |
| Kmart                           | 101        | FASHION MIXED         |           |                        |              | Community Hub        |
| BANKS & FINANCIA                | AL         | Jay Jays              | G3        | Bak 10 Cut             | C1A          | JP Services          |
| Commonwealth Bank               |            | Intersport            | B1/3      | Elegant Beauty & Brow  | s D5         | Police Beat          |
| Heritage Bank                   | 17         | Surf Dive 'n' Ski     | G1/2      | Elevate Salon          | H7           |                      |
| H & R Block                     | B4         |                       |           | Eve's Skin & Beauty    | C2           | MOBILE PHONES        |
| Suncorp Bank M6/7               |            | FASHION WOMEN'S       |           | T&K Nails and Beauty   | A4           | TECHNOLOGY           |
| DISCOUNT VARIET                 |            | Cotton and Cedar      | M1/2      | QLD Nails              | G10A         | Casphones            |
| Price Busters                   | 14/6       | Sussan                | H1/5      | Real Health Chinese Ma |              | Charming Cases       |
| Hot Bargain                     | H2B/4      | Suzanne Grae          | G10       |                        | ussage<br>D3 | Mobile Experts Optus |
| EYEWEAR & OPTOMETRIST           |            | FOOD DINE IN & TA     | N/EA\A/AV | and Beauty             | DS           |                      |
| Peninsula Eyecare               | G6         |                       |           | S&S Hair and Beauty    | H2A          | Vodafone             |
| OPSM<br>Spaceguere              | C7A<br>LA4 | Bec's Café            | F4A       | Stefan                 | C7           | NEWSAGENCY           |
| Specsavers The Optical Supersto |            | Captain Cook Tavern   | 102       | The Barbers Den        | D4           | Peninsula Fair News  |
| FASHION FOOTW                   |            | Chopstixs             | F3        | HOMEWARES & GIF        | TS           | RETAIL SERVICES      |
| ACCESSORIES                     | 27.11.0    | Country Fried Chicke  | n F4      | House                  | A2/3         | Australia Post       |
| Spendless Shoes                 | G5/7       | 3                     |           |                        |              | mycar Tyre & Auto    |
| Williams                        | C3         | Donut King            | XK1       | Kaisercraft            | D1/2         | Star Carwash         |
| Zelows                          | G4         | Gloria Jean's Coffees | F1/2      | Smokemart & GiftBox    | L2           | Suncity Locksmith    |
|                                 |            |                       |           |                        |              |                      |

|   | JEWELLERY              |      |  |  |  |  |
|---|------------------------|------|--|--|--|--|
|   | Prouds Jewellers       | С7В  |  |  |  |  |
|   | Richardson's Jewellers | I1A  |  |  |  |  |
|   | Shiels                 | G8   |  |  |  |  |
|   | LIQUOR                 |      |  |  |  |  |
|   | BWS                    | L3   |  |  |  |  |
| _ | Dan Murphy's           | 102  |  |  |  |  |
| 2 | MEDICAL & PHARMACY     |      |  |  |  |  |
| 3 | Amplifon               | M5   |  |  |  |  |
| 2 | TerryWhite Chemmart    | J2/3 |  |  |  |  |
|   | MISCELLANEOUS          |      |  |  |  |  |
| 4 | Community Hub          | D13  |  |  |  |  |
| 5 | JP Services            | C2A  |  |  |  |  |
| 7 | Police Beat            | 04   |  |  |  |  |
| 2 | MOBILE PHONES &        |      |  |  |  |  |
| 4 | TECHNOLOGY             |      |  |  |  |  |
|   | Casphones              | XK4  |  |  |  |  |
| 4 | Charming Cases         | XK5  |  |  |  |  |
|   | Mobile Experts         | 11   |  |  |  |  |
| 3 | Optus                  | G09  |  |  |  |  |
| 4 | Vodafone               | J1   |  |  |  |  |
| 7 | NEWSAGENCY             |      |  |  |  |  |
| 4 | Peninsula Fair News    | K4/5 |  |  |  |  |
|   | RETAIL SERVICES        |      |  |  |  |  |
| 3 | Australia Post         | D4/6 |  |  |  |  |
|   | mycar Tyre & Auto      | 101  |  |  |  |  |
| 2 | Star Carwash           | XCW1 |  |  |  |  |