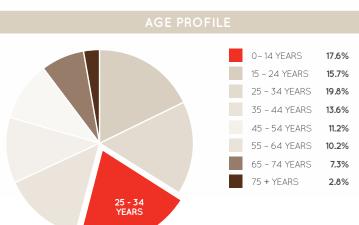

CAR PARKS 270 ARE UNDERCOVER

ANNUAL CUSTOMER VISITS

- WOOLWORTHS
  - PLUSMART

MIDDLE-HIGH INCOME **FAMILIES** YOUNG INDEPENDENTS, RETIREES

MARKET

117,577