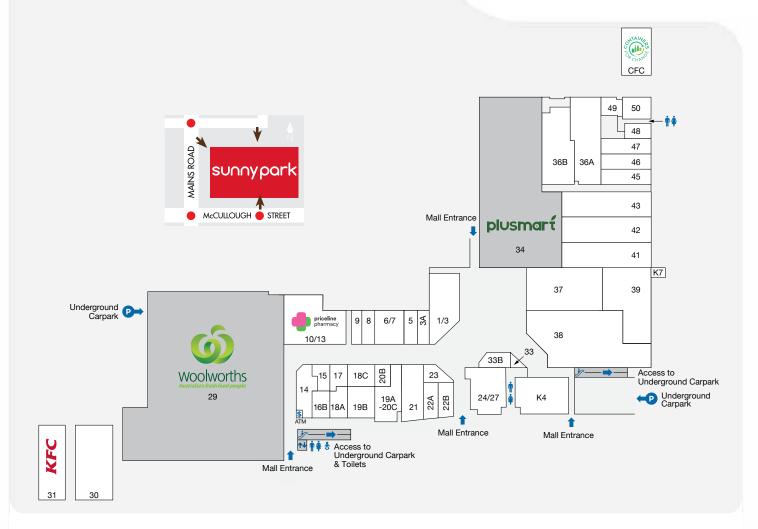

# sunnypark

| STORE                    | STORE NO. | STORE                        | STORE NO. | STORE                         | STORE NO.  |
|--------------------------|-----------|------------------------------|-----------|-------------------------------|------------|
| MAJORS                   |           | Ramen Champion               | 50        | HAIR & BEAUTY                 |            |
| Plusmart                 | 34        | Ren Yakiniku                 | 45        | AGIO Hair                     | 22B        |
| Woolworths               | 29        | Seafood Hot Pot Buffet       | 41        | Better You Beauty             | 18A        |
| FOOD - EAT IN & TAKEAWAY | Y         | Southside Bistro             | 49        | Go Cutt                       | 20B<br>33B |
| Fortune Well             | 42        | That Viet Place              | 48        | L&V Hair & Beauty             | 238        |
| Glamorous Wok            | K4        | Top-Up Take Away             | 17 & 9    | JEWELLERY                     |            |
| Golden Kingdom           | 19A/20C   |                              |           | Amritlal Dhanak Jewellers     | 8          |
| Hana Zushi               | 24/27     | HEALTH, MEDICAL & OP         | TICAL     | SELECTED SPECIALTY STOR       | DEC        |
| KFC                      | 31        | AuGo Warehouse               | 6/7       | Mojo Karaoke                  | 30         |
| Luo's Place              | 43        | Beijing Tong Ren Tang        | 21        | Sunny Park Newsagency         | 14         |
| Meatlovers Charcoal BBQ  | 47        | , , ,                        | 5         | Soring Fark Newsagerieg       | 1-7        |
| Milki Desserts           | 23        | Buy Go                       | 2         | SERVICES                      |            |
| Miss 7 Noodle House      | 46        | Priceline                    | 10 /13    | Containers for Change         | CFC        |
| Mui G                    | 22A       | Tin Wong Optometrists        |           | Keep Fitness                  | 36A        |
| Orange Tea               | K7        | by George and Matilda Eyecar | e 3A      | KLS Legal Practitioners       | 16B        |
| Parkland Restaurant      | 38        | Sunny Park Medical Centre    | 19        | Queensland Taiwan Centre Inc. | 36B        |
|                          |           |                              |           |                               |            |