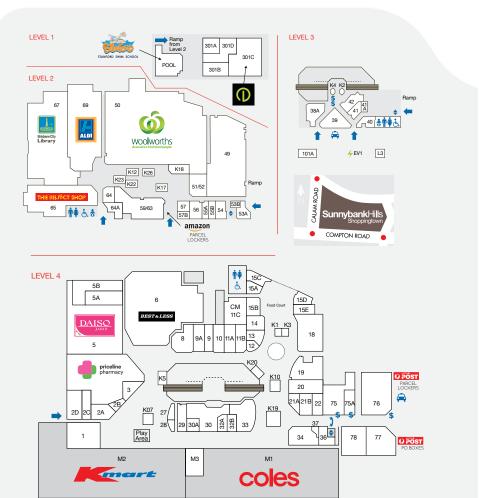

# SunnybankHills Shoppingtown

| STORE                                         | NO   | LEVEL |
|-----------------------------------------------|------|-------|
| NEWSAGENT & BOOKS                             |      |       |
| Sunnybank Hills Newsagency                    | 18   | 4     |
| HAIR & BEAUTY                                 |      |       |
| AGIO Hair                                     | 2A   | 4     |
| Footcare Haven                                | 20   | 4     |
| HC Station                                    | K23  | 2     |
| Heavenly Zen                                  | 10   | 4     |
| Khool Hair & Beauty                           | 29   | 4     |
| Looks and Shapes                              | K26  | 2     |
| Mister Cuts Barber                            | 28   | 4     |
| Natures Nails                                 | 55B  | 2     |
| Price Wave Hairdressers                       | 36   | 4     |
| Trans Nails                                   | 30 A | 4     |
| JEWELLERY                                     |      |       |
| Prince Jewellers                              | 9    | 4     |
| Prouds The Jewellers                          | 8    | 4     |
| MISCELLANEOUS                                 |      |       |
| EB Games                                      | 11A  | 4     |
| Game Republic Cyber Game Cafe                 | 301B | 1     |
| Game Republic Karaoke<br>Entertainment Centre | 301D | 1     |
| MOBILE PHONES                                 |      |       |
| Mobile Connect                                | 21A  | 4     |
| Mobile Solutions                              | K10  | 4     |
| Optus                                         | 32B  | 4     |
| Phone Story                                   | 37   | 4     |
| Vodafone                                      | 32A  | 4     |
| OPTICAL                                       |      |       |
| The Optical Superstore                        | 3    | 4     |
| Tony Collivas Optometrist                     | 64   | 2     |
| PHARMACY & MEDICAL                            |      |       |
| B 4 1:                                        | 040  |       |

| STORE                     | NO   | LEVEL | STORE                    | NO    | LEVEL | PHARMACY & MEDICAL              |       |   |
|---------------------------|------|-------|--------------------------|-------|-------|---------------------------------|-------|---|
| SUPERMARKETS              |      |       | BRISBANE CITY COUNCIL    |       |       | Bay Audio                       | 21B   | 4 |
| ALDI                      | 69   | 2     | BCC - Library            | 67    | 2     | GP Plus Medical Centre          | 5A    | 4 |
| Coles                     | M1   | 4     |                          | 07    | _     | HAPI Physiotherapy              | 41A   | 4 |
| Woolworths                | 50   | 2     | FOOD - EAT IN / TAKEAWAY |       |       | Mater Pathology                 | 2D    | 4 |
| WOOIWOITIS                | 50   |       | Asian King Food          | 14    | 4     | My Clinic                       | 64A   | 2 |
| DISCOUNT DEPARTMENT STORE |      |       | Café!n                   | K18   | 2     | Priceline Pharmacy              | 4     | 4 |
| Kmart                     | M2   | 4     | Chatime                  | K3    | 4     | Richard Marsden Dental Practice | 2C    | 4 |
| MINI-MAJORS               |      |       | Chatterbox               | 30    | 4     | Smile Bright Dental             | 1B/1C | 4 |
| Best & Less               | 6    | 4     | Coffee Lugo              | K19   | 4     | Sunnybank Hills Family Practice | 2D    | 4 |
| Daiso                     | 5    | 4     | Jack's Café              | 15E   | 4     | SERVICES                        |       |   |
|                           | 65   | 2     | M Carvery                | 15B   | 4     | Australia Post                  | 77    | 4 |
| The Reject Shop           | 00   | 2     | Moim House               | 27    | 4     | Centre Management               | 11C   | 4 |
| AUTO SERVICES             |      |       | Mr Curry                 | 15 A  | 4     | Elanga (EV CHarging Station)    | EV1   | 3 |
| Royal Car Wash            | L3   | 3     | New Excellent Kitchen    | 15C   | 4     | Eunica Tax Agent & Accountant   | 53B   | 2 |
| mycar Tyre & Auto         | 101A | 3     | Pork Roll                | 19    | 4     | First Copy                      | 57B   | 2 |
| BANKS                     |      |       | Snow Witch               | K07   | 4     | H&R Block                       | 57A   | 2 |
| ANZ + ATM                 | 75   | 1     | Subway                   | 11B   | 4     | Mister Minit                    | K4    | 3 |
|                           |      | 4     | Sushi Chef K             | K22   | 2     | Mymuch Computer Solutions       | 40    | 3 |
| BOQ + ATM                 | 75A  | 4     | Sushi Paradise           | K1    | 4     | REMOX Remittances and           | 40    | 5 |
| CBA + ATM                 | 76   | 4     | The Kebab Shop           | 13    | 4     | Money Exchange                  | K20   | 4 |
| NAB + ATM                 | 78   | 4     | Walker's Doughnuts       | K2    | 3     | SPORTS & LEISURE                |       |   |
| ATMS                      |      |       | FRESH FOOD               |       |       | Club I ime                      | 301C  | 1 |
| ATMx                      | ATM3 | 3     | K Fresh Mart             | 59/63 | 2     | Queensland Dance Centre         | 301A  | 1 |
| Olliv (Cryptocurrency)    | ATM4 | 3     | New York Baquette        | 55A   | 2     | Quadrisiana banca contra        | 41    | 3 |
| LIQUOR & TOBACCO          |      |       | Sunny Meats              | 54    | 2     | Stanford Swim School            | Pool  | 1 |
| Cignall                   | 2B   | 4     | The Fruit Temple         | 52    | 2     | TRAVEL AGENT                    |       |   |
| Liquorland                | M3   | 4     | The Vitamin Town         | 9A    | 4     | Helloworld Travel               | 22    | 4 |