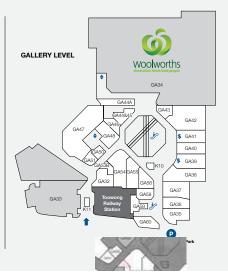

#### LOVE THE VILLAGE

| STORE                       | LEVEL ST          | ORE NO       | STORE L                            | EVEL S1   | ORE NO  | STORE                                   | LEVEL ST   | ORE NO |
|-----------------------------|-------------------|--------------|------------------------------------|-----------|---------|-----------------------------------------|------------|--------|
| MAJORS                      |                   |              | San Churro                         | Ground    | G46     | LIQUOR                                  |            |        |
| Coles                       | Ground            | G56          | Yi Fang Fruit Tea                  | Gallery   | GA51    | BWS                                     | Gallery    | GA34   |
| Kmart                       | Level 1           | L28          | Zhang Liang Malatang               | Ground    | G47     | Liquorland                              | Gallery    | GA32   |
| Woolworths                  | Gallery           | GA34         | FASHION                            |           |         | Vintage Cellars                         | Basement 1 | B04    |
| MINI MAJORS                 |                   |              | Juniper & Co                       | Gallery   | GA54    | MEDICAL & OPTOMETRISTS                  |            |        |
| Plusmart                    | Level 1           | MM1          | Sportsgirl                         | Gallery   | GA37    | First Choice Chiropractic               | Gallery    | GA60   |
| TK Maxx                     | Level 1           | MM2          | Sussan                             | Gallery   | GA38    | My Dentist Australia                    | Level 1    | L11    |
| BANKS                       |                   |              | FLORIST                            |           |         | MuHealth Medical Centre                 |            |        |
|                             | Callan            | C A 41       | Daisy's Florist                    | Gallery   | GA59    | (Sullivan Nicolaides)                   | Level 1    | L17    |
| ANZ<br>CBA                  | Gallery<br>Ground | GA41<br>G67B | FRESH FOOD                         |           |         | OPSM                                    | Gallery    | GA36   |
| NAB                         | Gallery           | GA39         | Bakers Delight                     | Ground    | G70     | Specsavers                              | Level 1    | L15    |
|                             | Gallery           | GAJ9         | Fruity Capers & Deli               | Ground    | G58     | Terry White Chemmart<br>(QML Pathology) | Ground     | G50    |
| FOOD EAT IN/AWAY            |                   |              | Hanaromart                         | Ground    | G61-66  | 331                                     |            | G30    |
| Ambassador Specialty Coffee | Ground            | K1           | Health Squared Go Vita             | Ground    | G60     | Toowong Village Dental                  | Level 2    |        |
| Boost Juice                 | Ground            | G57          | The Source Bulk Foods              | Gallery   | GA46    | NEWSAGENCY                              |            |        |
| Chatime                     | Ground            | K2           | Toowong Deli                       | Gallery ( | GA44&45 | Nextra Toowong                          | Ground     | G72    |
| Chatterbox Café             | Level 1           | L20          | Toowong Village Meats              | Ground    | G59     | SERVICES                                |            |        |
| G Free Donuts               | Ground            | G71B         | GAMES & ELECTRONICS                |           |         | Catch Wonderland                        | Gallery    | GA50   |
| GU Dessert                  | Ground            | K3           | EB Games                           | Level 1   | L9      | Centre Management                       | Level 1    | CM     |
| ISPA Kebabs                 | Ground            | G71A         | HEALTH & BEAUTY                    |           |         | Crown Currency Exchange                 | Level 1    | L7B    |
| Lucky Chopsticks            | Ground            | G67A         | Fashion Nail Bar                   | Level 1   | L23     | Flight Centre                           | Ground     | G51    |
| Merlo Coffee                | Ground            | K4           | Footcare Haven                     | Level 1   | L16     | Footwear Fixers                         | Level 1    | L21    |
| Mr Curry                    | Ground            | G68          | Freesia Salon                      | Level 1   | L7C     | Goodlife Health Club                    | Level 2    | LZI    |
| Orange Tea                  | Ground            | K9           | Health First Massage & Acupuncture | Level 1   | L26     | Mister Minit                            | Ground     | G54    |
| Paris Play Cafe             | Gallery           | GA44A        | Laser Clinics Australia            | Galleru   | GA56    | Offices First (serviced offices)        | l evel 1   | L1     |
| Rollin's                    | Ground            | G69          | Polish Nail Lounge                 | Level 1   | L14     | Sparkles Auto Care                      | Basement 1 | B3A    |
| Rolling Man                 | Ground            | K08          | Shehnaz Beauty                     | Level 1   | L10     | '                                       | l evel 1   | F18    |
| Sushi Hub                   | Gallery           | GA48         | S+S Hair.Beauty                    | Level 1   | L19     | Toowong Library                         |            |        |
| Sushi Paradise              | Ground            | K6           | Stefan                             | Gallery   | GA55    | Toowong Tobacco                         | Ground     | G42    |
| Sweet Pastry & Cake         | Ground            | K5           | T&T Barber Shop                    | Ground    | G55     | MOBILES & ACCESSORIES                   |            |        |
| Toowong Deli                | Gallery (         | GA44&45      | T-Cut Ba                           | sement 2  | B21     | Casphone                                | Ground     | G53    |
| HIGH ST EAT                 |                   |              | HOMEWARES & GIFTS                  |           |         | JSL Tech Sales & Repairs                | Level 1    | L22    |
| Grill'd                     | Ground            | G44          | Bed Bath 'n Table                  | Gallery   | GA42    | Telstra Shop                            | Gallery    | GA40   |
| Guzman Y Gomez              | Ground            | G43          | Kingdom Gifts                      | Level 1   | L21     | The Case Station                        | Gallery    | K10    |
| Nando's                     | Ground            | G49          | Robins Kitchen                     | Ground    | G52     | Vodafone                                | Gallery    | GA43   |
| Queens Bapsang              | Ground            | G73          | The Total Picture Framing Co.      | Level 1   | L27     | 'Yes' Optus                             |            |        |