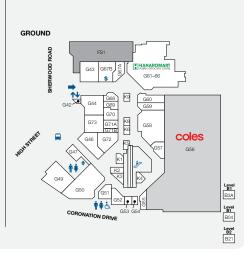

#### LOVE THE VILLAGE

| STORE                       | LEVEL ST          | ORE NO       | STORE L                            | EVEL S1   | ORE NO  | STORE                                   | LEVEL ST   | ORE NO |
|-----------------------------|-------------------|--------------|------------------------------------|-----------|---------|-----------------------------------------|------------|--------|
| MAJORS                      |                   |              | San Churro                         | Ground    | G46     | LIQUOR                                  |            |        |
| Coles                       | Ground            | G56          | Yi Fang Fruit Tea                  | Gallery   | GA51    | BWS                                     | Gallery    | GA34   |
| Kmart                       | Level 1           | L28          | Zhang Liang Malatang               | Ground    | G47     | Liquorland                              | Gallery    | GA32   |
| Woolworths                  | Gallery           | GA34         | FASHION                            |           |         | Vintage Cellars                         | Basement 1 | B04    |
| MINI MAJORS                 |                   |              | Juniper & Co                       | Gallery   | GA54    | MEDICAL & OPTOMETRISTS                  |            |        |
| Plusmart                    | Level 1           | MM1          | Sportsgirl                         | Gallery   | GA37    | First Choice Chiropractic               | Gallery    | GA60   |
| TK Maxx                     | Level 1           | MM2          | Sussan                             | Gallery   | GA38    | My Dentist Australia                    | Level 1    | L11    |
| BANKS                       |                   |              | FLORIST                            |           |         | MuHealth Medical Centre                 |            |        |
|                             | Callan            | C A 41       | Daisy's Florist                    | Gallery   | GA59    | (Sullivan Nicolaides)                   | Level 1    | L17    |
| ANZ<br>CBA                  | Gallery<br>Ground | GA41<br>G67B | FRESH FOOD                         |           |         | OPSM                                    | Gallery    | GA36   |
| NAB                         | Gallery           | GA39         | Bakers Delight                     | Ground    | G70     | Specsavers                              | Level 1    | L15    |
|                             | Gallery           | GAJ9         | Fruity Capers & Deli               | Ground    | G58     | Terry White Chemmart<br>(QML Pathology) | Ground     | G50    |
| FOOD EAT IN/AWAY            |                   |              | Hanaromart                         | Ground    | G61-66  | 331                                     |            | G30    |
| Ambassador Specialty Coffee | Ground            | K1           | Health Squared Go Vita             | Ground    | G60     | Toowong Village Dental                  | Level 2    |        |
| Boost Juice                 | Ground            | G57          | The Source Bulk Foods              | Gallery   | GA46    | NEWSAGENCY                              |            |        |
| Chatime                     | Ground            | K2           | Toowong Deli                       | Gallery ( | GA44&45 | Nextra Toowong                          | Ground     | G72    |
| Chatterbox Café             | Level 1           | L20          | Toowong Village Meats              | Ground    | G59     | SERVICES                                |            |        |
| G Free Donuts               | Ground            | G71B         | GAMES & ELECTRONICS                |           |         | Catch Wonderland                        | Gallery    | GA50   |
| GU Dessert                  | Ground            | K3           | EB Games                           | Level 1   | L9      | Centre Management                       | Level 1    | CM     |
| ISPA Kebabs                 | Ground            | G71A         | HEALTH & BEAUTY                    |           |         | Crown Currency Exchange                 | Level 1    | L7B    |
| Lucky Chopsticks            | Ground            | G67A         | Fashion Nail Bar                   | Level 1   | L23     | Flight Centre                           | Ground     | G51    |
| Merlo Coffee                | Ground            | K4           | Footcare Haven                     | Level 1   | L16     | Footwear Fixers                         | Level 1    | L21    |
| Mr Curry                    | Ground            | G68          | Freesia Salon                      | Level 1   | L7C     | Goodlife Health Club                    | Level 2    | LZI    |
| Orange Tea                  | Ground            | K9           | Health First Massage & Acupuncture | Level 1   | L26     | Mister Minit                            | Ground     | G54    |
| Paris Play Cafe             | Gallery           | GA44A        | Laser Clinics Australia            | Galleru   | GA56    | Offices First (serviced offices)        | l evel 1   | L1     |
| Rollin's                    | Ground            | G69          | Polish Nail Lounge                 | Level 1   | L14     | Sparkles Auto Care                      | Basement 1 | B3A    |
| Rolling Man                 | Ground            | K08          | Shehnaz Beauty                     | Level 1   | L10     | '                                       | l evel 1   | F18    |
| Sushi Hub                   | Gallery           | GA48         | S+S Hair.Beauty                    | Level 1   | L19     | Toowong Library                         |            |        |
| Sushi Paradise              | Ground            | K6           | Stefan                             | Gallery   | GA55    | Toowong Tobacco                         | Ground     | G42    |
| Sweet Pastry & Cake         | Ground            | K5           | T&T Barber Shop                    | Ground    | G55     | MOBILES & ACCESSORIES                   |            |        |
| Toowong Deli                | Gallery (         | GA44&45      | T-Cut Ba                           | sement 2  | B21     | Casphone                                | Ground     | G53    |
| HIGH ST EAT                 |                   |              | HOMEWARES & GIFTS                  |           |         | JSL Tech Sales & Repairs                | Level 1    | L22    |
| Grill'd                     | Ground            | G44          | Bed Bath 'n Table                  | Gallery   | GA42    | Telstra Shop                            | Gallery    | GA40   |
| Guzman Y Gomez              | Ground            | G43          | Kingdom Gifts                      | Level 1   | L21     | The Case Station                        | Gallery    | K10    |
| Nando's                     | Ground            | G49          | Robins Kitchen                     | Ground    | G52     | Vodafone                                | Gallery    | GA43   |
| Queens Bapsang              | Ground            | G73          | The Total Picture Framing Co.      | Level 1   | L27     | 'Yes' Optus                             |            |        |