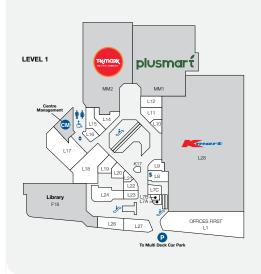

#### LOVE THE VILLAGE

| STORE                       | LEVEL ST          | ORE NO       | STORE L                            | EVEL S1   | ORE NO  | STORE                                   | LEVEL ST   | ORE NO |
|-----------------------------|-------------------|--------------|------------------------------------|-----------|---------|-----------------------------------------|------------|--------|
| MAJORS                      |                   |              | San Churro                         | Ground    | G46     | LIQUOR                                  |            |        |
| Coles                       | Ground            | G56          | Yi Fang Fruit Tea                  | Gallery   | GA51    | BWS                                     | Gallery    | GA34   |
| Kmart                       | Level 1           | L28          | Zhang Liang Malatang               | Ground    | G47     | Liquorland                              | Gallery    | GA32   |
| Woolworths                  | Gallery           | GA34         | FASHION                            |           |         | Vintage Cellars                         | Basement 1 | B04    |
| MINI MAJORS                 |                   |              | Juniper & Co                       | Gallery   | GA54    | MEDICAL & OPTOMETRISTS                  |            |        |
| Plusmart                    | Level 1           | MM1          | Sportsgirl                         | Gallery   | GA37    | First Choice Chiropractic               | Gallery    | GA60   |
| TK Maxx                     | Level 1           | MM2          | Sussan                             | Gallery   | GA38    | My Dentist Australia                    | Level 1    | L11    |
| BANKS                       |                   |              | FLORIST                            |           |         | MuHealth Medical Centre                 |            |        |
|                             | Callan            | C A 41       | Daisy's Florist                    | Gallery   | GA59    | (Sullivan Nicolaides)                   | Level 1    | L17    |
| ANZ<br>CBA                  | Gallery<br>Ground | GA41<br>G67B | FRESH FOOD                         |           |         | OPSM                                    | Gallery    | GA36   |
| NAB                         | Gallery           | GA39         | Bakers Delight                     | Ground    | G70     | Specsavers                              | Level 1    | L15    |
|                             | Gallery           | GAJ9         | Fruity Capers & Deli               | Ground    | G58     | Terry White Chemmart<br>(QML Pathology) | Ground     | G50    |
| FOOD EAT IN/AWAY            |                   |              | Hanaromart                         | Ground    | G61-66  | 331                                     |            | G30    |
| Ambassador Specialty Coffee | Ground            | K1           | Health Squared Go Vita             | Ground    | G60     | Toowong Village Dental                  | Level 2    |        |
| Boost Juice                 | Ground            | G57          | The Source Bulk Foods              | Gallery   | GA46    | NEWSAGENCY                              |            |        |
| Chatime                     | Ground            | K2           | Toowong Deli                       | Gallery ( | GA44&45 | Nextra Toowong                          | Ground     | G72    |
| Chatterbox Café             | Level 1           | L20          | Toowong Village Meats              | Ground    | G59     | SERVICES                                |            |        |
| G Free Donuts               | Ground            | G71B         | GAMES & ELECTRONICS                |           |         | Catch Wonderland                        | Gallery    | GA50   |
| GU Dessert                  | Ground            | K3           | EB Games                           | Level 1   | L9      | Centre Management                       | Level 1    | CM     |
| ISPA Kebabs                 | Ground            | G71A         | HEALTH & BEAUTY                    |           |         | Crown Currency Exchange                 | Level 1    | L7B    |
| Lucky Chopsticks            | Ground            | G67A         | Fashion Nail Bar                   | Level 1   | L23     | Flight Centre                           | Ground     | G51    |
| Merlo Coffee                | Ground            | K4           | Footcare Haven                     | Level 1   | L16     | Footwear Fixers                         | Level 1    | L21    |
| Mr Curry                    | Ground            | G68          | Freesia Salon                      | Level 1   | L7C     | Goodlife Health Club                    | Level 2    | LZI    |
| Orange Tea                  | Ground            | K9           | Health First Massage & Acupuncture | Level 1   | L26     | Mister Minit                            | Ground     | G54    |
| Paris Play Cafe             | Gallery           | GA44A        | Laser Clinics Australia            | Galleru   | GA56    | Offices First (serviced offices)        | l evel 1   | L1     |
| Rollin's                    | Ground            | G69          | Polish Nail Lounge                 | Level 1   | L14     | Sparkles Auto Care                      | Basement 1 | B3A    |
| Rolling Man                 | Ground            | K08          | Shehnaz Beauty                     | Level 1   | L10     | '                                       | l evel 1   | F18    |
| Sushi Hub                   | Gallery           | GA48         | S+S Hair.Beauty                    | Level 1   | L19     | Toowong Library                         |            |        |
| Sushi Paradise              | Ground            | K6           | Stefan                             | Gallery   | GA55    | Toowong Tobacco                         | Ground     | G42    |
| Sweet Pastry & Cake         | Ground            | K5           | T&T Barber Shop                    | Ground    | G55     | MOBILES & ACCESSORIES                   |            |        |
| Toowong Deli                | Gallery (         | GA44&45      | T-Cut Ba                           | sement 2  | B21     | Casphone                                | Ground     | G53    |
| HIGH ST EAT                 |                   |              | HOMEWARES & GIFTS                  |           |         | JSL Tech Sales & Repairs                | Level 1    | L22    |
| Grill'd                     | Ground            | G44          | Bed Bath 'n Table                  | Gallery   | GA42    | Telstra Shop                            | Gallery    | GA40   |
| Guzman Y Gomez              | Ground            | G43          | Kingdom Gifts                      | Level 1   | L21     | The Case Station                        | Gallery    | K10    |
| Nando's                     | Ground            | G49          | Robins Kitchen                     | Ground    | G52     | Vodafone                                | Gallery    | GA43   |
| Queens Bapsang              | Ground            | G73          | The Total Picture Framing Co.      | Level 1   | L27     | 'Yes' Optus                             |            |        |